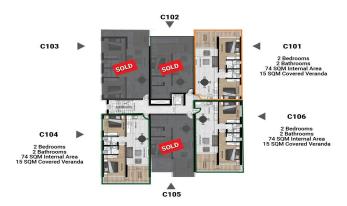

first 150sq.m. of the property.

| VAT <b>Excluded</b> | Eveluded | Title transfer fee | None                     | Common ovnences | None |
|---------------------|----------|--------------------|--------------------------|-----------------|------|
|                     | Excluded | Price per SQM      | €2 753.00/m <sup>2</sup> | Common expenses | None |

## **Representative: RealDeal Estates**

| Registration number | 1311  | Email      | info@realdeal.cy                          |
|---------------------|-------|------------|-------------------------------------------|
| License number      | 347/E | Legal name | Esperia Estates (Limassol-Paphos) Limited |

Phone: +35725255505, +35794001333

## **Price change history**

€245 000 on Jun 11, 2025











## BLOCK C 1<sup>ST</sup> FLOOR