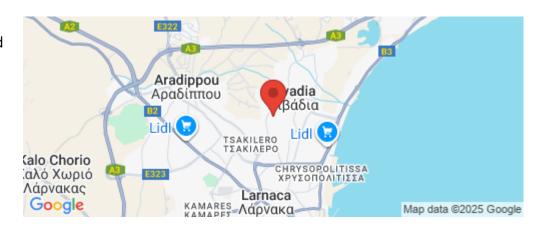

• Parking

Location

Location: Livadia Larnakas Region: Larnaca

Coordinates: **34.943670169162** / **33.62064242935** 

Price: €303 000 + VAT

VAT for this property is €15,150 or €57,570. VAT usually is 19%. If it is your first purchase of property, you can have VAT reduced to 5% for the first 150sq.m. of the property.