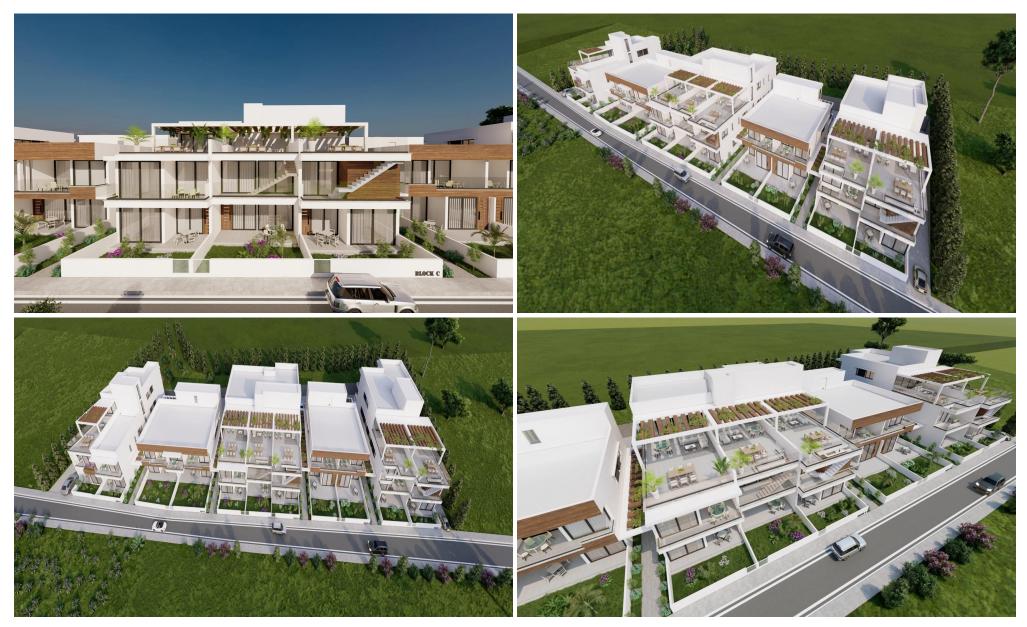

## 2 Bedroom Apartment for Sale in Livadia Larnakas, Larnaca District

Modern 2-bedroom penthouse located on the top floor of a boutique development, featuring a large open veranda ideal for outdoor dining and relaxation. Perfectly positioned just a few minutes from the upcoming Larnaca New Marina & Port – the city's largest and most exciting development.

- Top Floor Apartment
- 2 Bedrooms
- Large Open Veranda
- Covered Private Parking
- Few Minutes from New Marina & Port
- Close to Shops, Restaurants & Amenities

Enjoy elevated living in one of Larnaca's most promising and fast-growing areas.