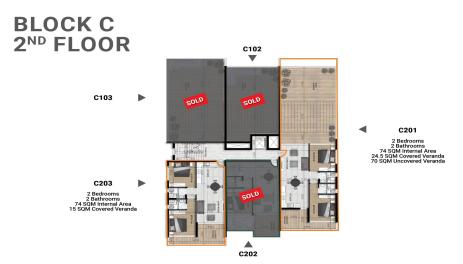

| Property Info            |    | Plot / Area Info |              | <b>Additional info</b> |                           |
|--------------------------|----|------------------|--------------|------------------------|---------------------------|
| Covered Area             | 98 |                  |              |                        |                           |
| Covered Veranda          | 24 |                  | Covered, Yes | Reference Number       | 6695                      |
| Uncovered Veranda        | 70 | Darking          |              | Property type          | Apartment                 |
| Floor Number             | 2  | Parking          |              | Condition              | <b>Under Construction</b> |
| Total Number of Floors 2 |    |                  |              | Bathrooms              | 2                         |
| Energy Efficiency        | A  |                  |              |                        |                           |