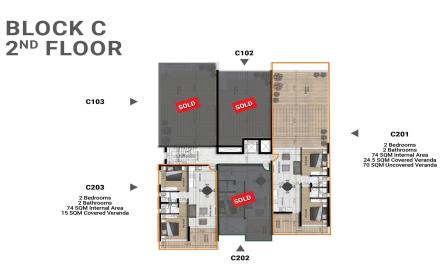

## 2 Bedroom Apartment for Sale in Livadia Larnakas, Larnaca District

Modern and functional 2-bedroom apartment located on the 2nd floor, offering a comfortable layout and high-quality finishes. Ideally positioned just a few minutes from the future Larnaca New Marina & Port — the city's largest and most transformative development.

- 2 Bedrooms
- Private Parking
- Few Minutes from New Marina & Port
- Close to Shops, Restaurants & Cafés

An excellent opportunity to own property in one of Larnaca's most promising areas.

| Property Info          |    | Plot / Area Info |                | Additional info  |                    |
|------------------------|----|------------------|----------------|------------------|--------------------|
| Covered Area           | 89 |                  | Unaccepted Voc | Reference Number | 6696               |
| Covered Veranda        | 15 | Do alido a       |                |                  | 0090               |
|                        | 2  |                  |                | Property type    | Apartment          |
| Floor Number           | 2  | Parking          | Uncovered, Yes | Condition        | Under Construction |
| Total Number of Floors | 2  |                  |                |                  |                    |
| Eneray Efficiency      | Α  |                  |                | Bathrooms        | 2                  |