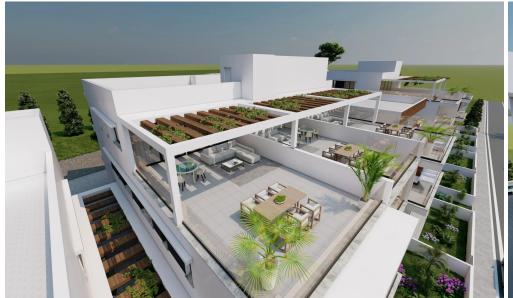

## 2 Bedroom Apartment for Sale in Livadia Larnakas, Larnaca District

Modern and functional 2-bedroom apartment located on the 2nd floor, offering a comfortable layout and high-quality finishes. Ideally positioned just a few minutes from the future Larnaca New Marina & Port — the city's largest and most transformative development.

- 2 Bedrooms
- Private Parking
- Few Minutes from New Marina & Port
- Close to Shops, Restaurants & Cafés

An excellent opportunity to own property in one of Larnaca's most promising areas.

| Property Info          |    | Plot / Area Info |                | Additional info  |                    |
|------------------------|----|------------------|----------------|------------------|--------------------|
| Covered Area           | 89 |                  | Unaccepted Voc | Reference Number | 6696               |
| Covered Veranda        | 15 | Do alido a       |                |                  | 0090               |
|                        | 2  |                  |                | Property type    | Apartment          |
| Floor Number           | 2  | Parking          | Uncovered, Yes | Condition        | Under Construction |
| Total Number of Floors | 2  |                  |                |                  |                    |
| Eneray Efficiency      | Α  |                  |                | Bathrooms        | 2                  |