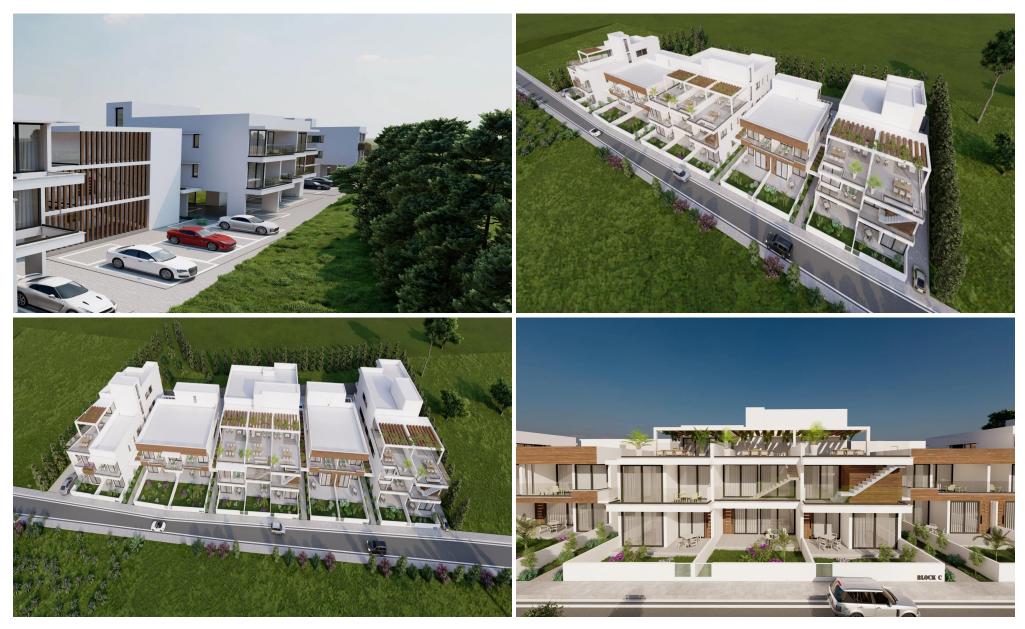

## 2 Bedroom Apartment for Sale in Livadia Larnakas, Larnaca District

Modern and functional 2-bedroom apartment located on the 2nd floor, offering a comfortable layout and high-quality finishes. Ideally positioned just a few minutes from the future Larnaca New Marina & Port — the city's largest and most transformative development.

- 2 Bedrooms
- Private Parking
- Few Minutes from New Marina & Port
- Close to Shops, Restaurants & Cafés

An excellent opportunity to own property in one of Larnaca's most promising areas.

| Property Info          |    | Plot / Area Info |                | Additional info  |                    |
|------------------------|----|------------------|----------------|------------------|--------------------|
| Covered Area           | 89 |                  | Unaccepted Voc | Reference Number | 6696               |
| Covered Veranda        | 15 | Do alido a       |                |                  | 0090               |
|                        | 2  |                  |                | Property type    | Apartment          |
| Floor Number           | 2  | Parking          | Uncovered, Yes | Condition        | Under Construction |
| Total Number of Floors | 2  |                  |                |                  |                    |
| Eneray Efficiency      | Α  |                  |                | Bathrooms        | 2                  |