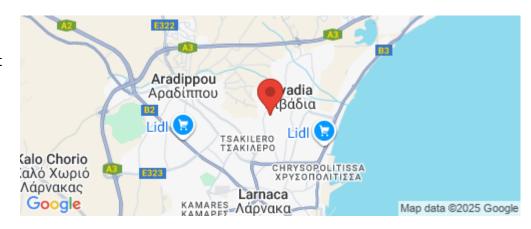

Amenities Location

**Location:** Livadia Larnakas

Region: **Larnaca** 

Coordinates: **34.943670169162** / **33.62064242935** 

**Price: €310 000 + VAT** 

VAT for this property is €15,500 or €58,900. VAT usually is 19%. If it is your first purchase of property, you can have VAT reduced to 5% for the first 150sq.m. of the property.