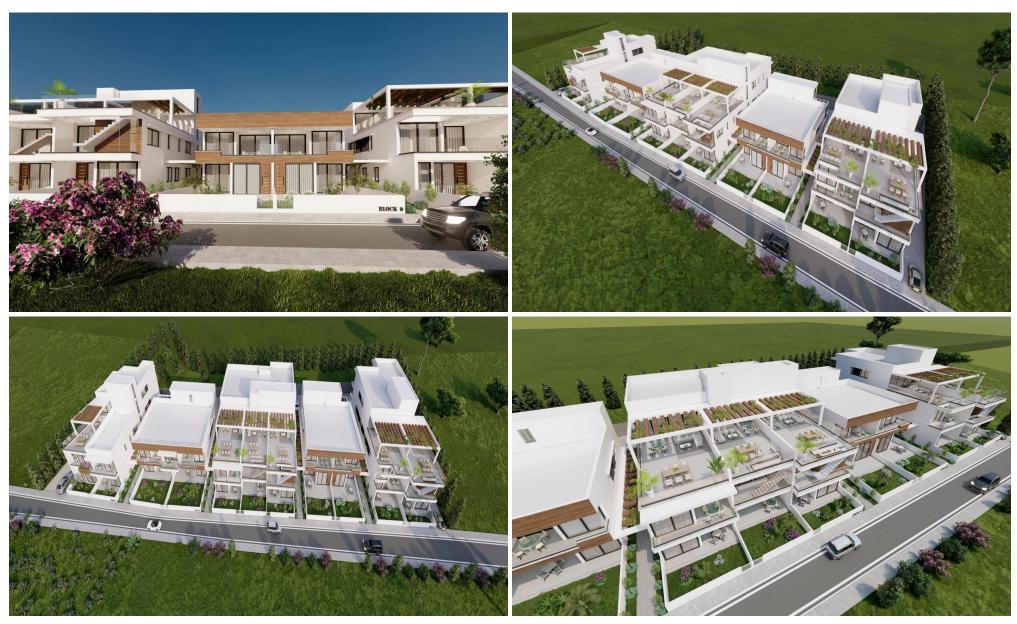

## 2 Bedroom Apartment for Sale in Livadia Larnakas, Larnaca District

Modern and functional 2-bedroom penthouse located on the 1st floor (top floor) of a boutique low-rise building. The property features a comfortable layout, high-quality finishes, and a spacious private roof garden — perfect for relaxing or entertaining outdoors.

- 2 Bedrooms
- Large Private Roof Garden
- Private Parking
- Few Minutes from Larnaca New Marina & Port
- Close to Shops, Restaurants & Cafés

An excellent opportunity to own a stylish home or investment property in one of Larnaca's fastest-growing and most promising areas.

## BLOCK D 1<sup>ST</sup> FLOOR

BLOCK D ROOF FLOOR