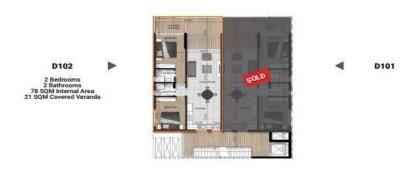

## 2 Bedroom Apartment for Sale in Livadia Larnakas, Larnaca District

Modern and functional 2-bedroom penthouse located on the 1st floor (top floor) of a boutique low-rise building. The property features a comfortable layout, high-quality finishes, and a spacious private roof garden — perfect for relaxing or entertaining outdoors.

| Property Info          |    | Plot / Area Info |                | Additional info  |                    |  |
|------------------------|----|------------------|----------------|------------------|--------------------|--|
| Covered Area           | 99 |                  | Uncovered, Yes | Reference Number | 6697               |  |
| Covered Veranda        | 21 | Parking          |                |                  |                    |  |
| Floor Number           | 1  |                  |                | Property type    | Apartment          |  |
| Total Number of Floors | 1  |                  |                | Condition        | Under Construction |  |
| Energy Efficiency      | Α  |                  |                | Bathrooms        | 2                  |  |

## BLOCK D 1<sup>ST</sup> FLOOR

BLOCK D ROOF FLOOR