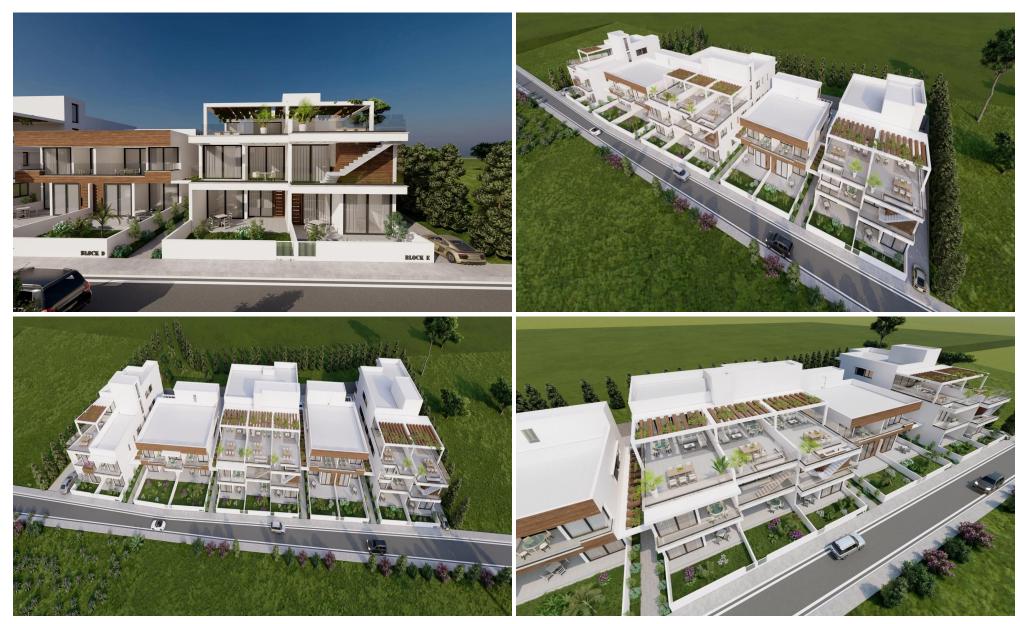

### 2 Bedroom Apartment for Sale in Livadia Larnakas, Larnaca District

2-bedroom ground floor apartment featuring private garden areas, perfect for outdoor living and relaxation. Ideally located just minutes from the upcoming Larnaca New Marina & Port — the largest development in the city to date.

# BLOCK E GROUND FLOOR