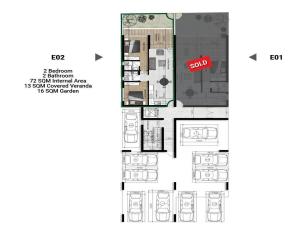

, you can have VAT reduced to 5% for the first 150sq.m. of the property.

| VAT | Excluded | Title transfer fee | None                     | Common expenses | None |
|-----|----------|--------------------|--------------------------|-----------------|------|
|     |          | Price per SQM      | €3 200.00/m <sup>2</sup> |                 | None |

#### **Representative: RealDeal Estates**

| Registration number | 1311  | Email      | info@realdeal.cy                          |
|---------------------|-------|------------|-------------------------------------------|
| License number      | 347/E | Legal name | Esperia Estates (Limassol-Paphos) Limited |

2/4

Phone: **+35725255505**, **+35794001333** 

## **Price change history**

€272 000 on Jun 11, 2025











# BLOCK E GROUND FLOOR