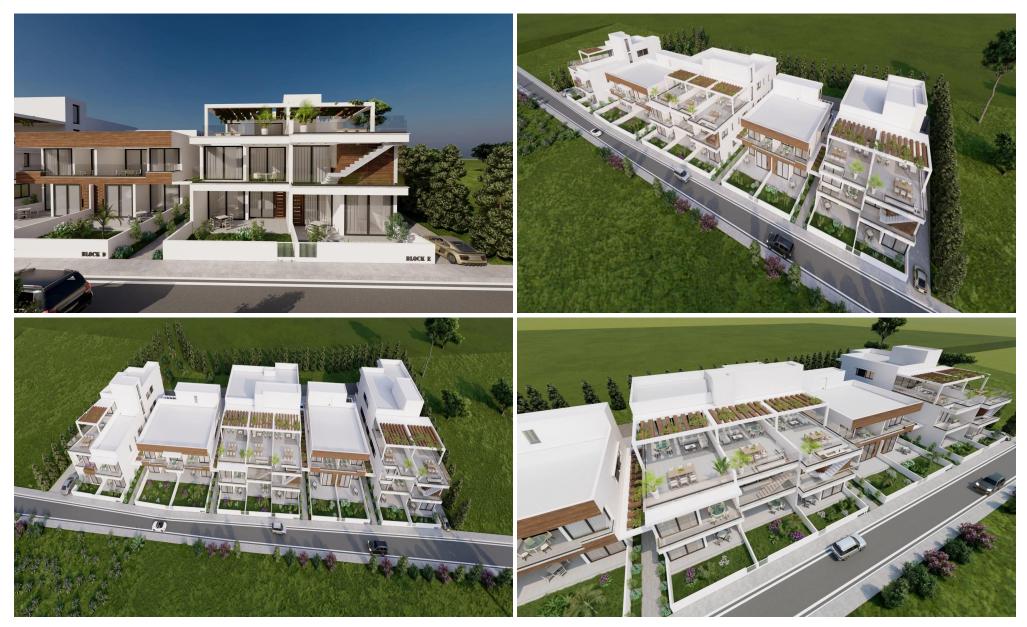

### 2 Bedroom Apartment for Sale in Livadia Larnakas, Larnaca District

Modern and functional 2-bedroom penthouse located on the 1st floor of a boutique low-rise building. The property features a comfortable layout, high-quality finishes, and a spacious private roof garden — perfect for relaxing or entertaining outdoors.

- 2 Bedrooms
- Large Private Roof Garden
- Private Parking
- Few Minutes from Larnaca New Marina & Port
- Close to Shops, Restaurants & Cafés

An excellent opportunity to own a stylish home or investment property in one of Larnaca's fastest-growing and most promising areas.