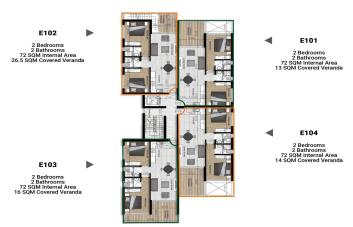

ve VAT reduced to 5% for the first 150sq.m. of the property.

| VAT | Excluded | Title transfer fee | None                     | Common ovnoncos N |      |
|-----|----------|--------------------|--------------------------|-------------------|------|
|     |          | Price per SQM      | €2 929.00/m <sup>2</sup> | Common expenses   | None |

#### **Representative: RealDeal Estates**

| Registration number | 1311  | Email      | info@realdeal.cy                          |
|---------------------|-------|------------|-------------------------------------------|
| License number      | 347/E | Legal name | Esperia Estates (Limassol-Paphos) Limited |

Phone: **+35725255505**, **+35794001333** 

## **Price change history**

€287 000 on Jun 11, 2025











#### BLOCK E 1<sup>ST</sup> FLOOR



# BLOCK E 2<sup>ND</sup> FLOOR