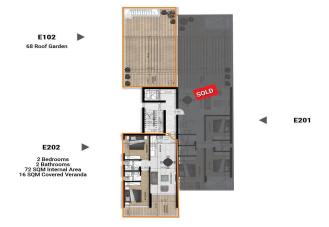

150sq.m. of the property.

| VAT | Excluded | Title transfer fee | None                     | Common ovnoncos N |      |
|-----|----------|--------------------|--------------------------|-------------------|------|
|     |          | Price per SQM      | €2 929.00/m <sup>2</sup> | Common expenses   | None |

#### **Representative: RealDeal Estates**

| Registration number | 1311  | Email      | info@realdeal.cy                          |
|---------------------|-------|------------|-------------------------------------------|
| License number      | 347/E | Legal name | Esperia Estates (Limassol-Paphos) Limited |

Phone: **+35725255505**, **+35794001333** 

## **Price change history**

€287 000 on Jun 11, 2025











#### BLOCK E 1<sup>ST</sup> FLOOR



# BLOCK E 2<sup>ND</sup> FLOOR