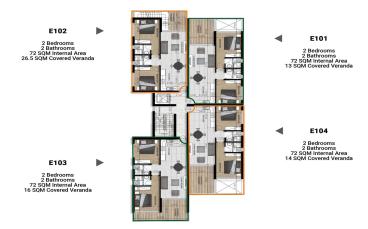

## 2 Bedroom Apartment for Sale in Livadia Larnakas, Larnaca District

Modern and functional 2-bedroom apartment located on the 1st floor, offering a comfortable layout and high-quality finishes. Ideally positioned just a few minutes from the future Larnaca New Marina & Port — the city's largest and most transformative development.

- 2 Bedrooms
- Covered Private Parking
- Few Minutes from New Marina & Port
- Close to Shops, Restaurants & Cafés

An excellent opportunity to own property in one of Larnaca's most promising areas.

| Property Info          |    | Plot / Area I | nfo          | Additional info                |                    |
|------------------------|----|---------------|--------------|--------------------------------|--------------------|
| Covered Area           | 86 |               |              | Reference Number Property type | 6702               |
| Covered Veranda        | 14 |               |              |                                | Apartment          |
| Floor Number           | 1  | Parking       | Covered, Yes |                                |                    |
| Total Number of Floors | 2  |               |              | Condition                      | Under Construction |
| Energy Efficiency      | Α  |               |              | Bathrooms                      | 2                  |

## BLOCK E 1<sup>ST</sup> FLOOR