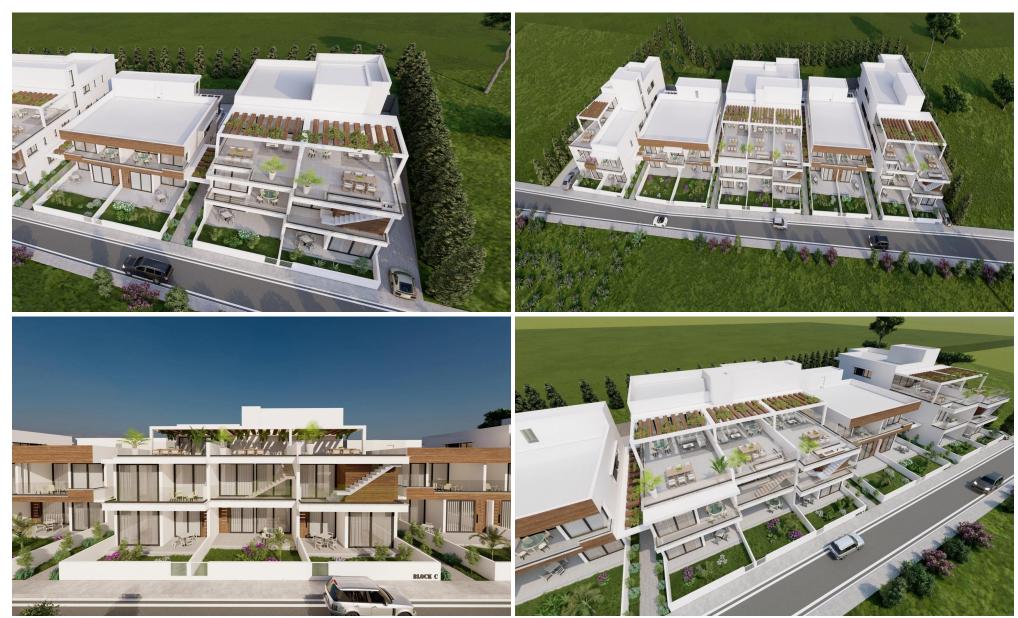

## 2 Bedroom Apartment for Sale in Livadia Larnakas, Larnaca District

Modern and functional 2-bedroom apartment located on the 2nd floor, offering a comfortable layout and high-quality finishes. Ideally positioned just a few minutes from the future Larnaca New Marina & Port — the city's largest and most transformative development.

- 2 Bedrooms
- Covered Private Parking
- Few Minutes from New Marina & Port
- Close to Shops, Restaurants & Cafés

An excellent opportunity to own property in one of Larnaca's most promising areas.

| Property Info          |    | Plot / Area II            | nfo          | Additional info |                    |  |
|------------------------|----|---------------------------|--------------|-----------------|--------------------|--|
| Covered Area           | 88 |                           |              | Condition       | 6703               |  |
| Covered Veranda        | 16 |                           |              |                 |                    |  |
| Floor Number           | 2  | Parking <b>Covered, Y</b> | Covered, Yes |                 | Apartment          |  |
| Total Number of Floors | 2  |                           |              |                 | Under Construction |  |
| Energy Efficiency      | Α  |                           |              | Bathrooms       | 2                  |  |