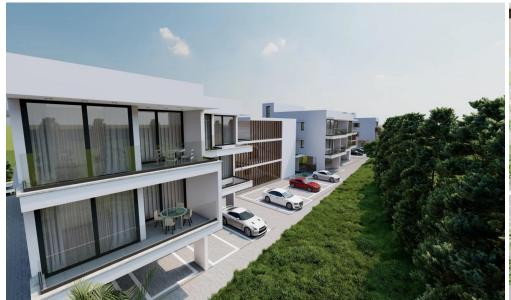

## 2 Bedroom Apartment for Sale in Livadia Larnakas, Larnaca District

Modern and functional 2-bedroom apartment located on the 2nd floor, offering a comfortable layout and high-quality finishes. Ideally positioned just a few minutes from the future Larnaca New Marina & Port — the city's largest and most transformative development.

- 2 Bedrooms
- Covered Private Parking
- Few Minutes from New Marina & Port
- Close to Shops, Restaurants & Cafés

An excellent opportunity to own property in one of Larnaca's most promising areas.

| Property Info          |    | Plot / Area II            | nfo          | Additional info |                    |  |
|------------------------|----|---------------------------|--------------|-----------------|--------------------|--|
| Covered Area           | 88 |                           |              | Condition       | 6703               |  |
| Covered Veranda        | 16 |                           |              |                 |                    |  |
| Floor Number           | 2  | Parking <b>Covered, Y</b> | Covered, Yes |                 | Apartment          |  |
| Total Number of Floors | 2  |                           |              |                 | Under Construction |  |
| Energy Efficiency      | Α  |                           |              | Bathrooms       | 2                  |  |