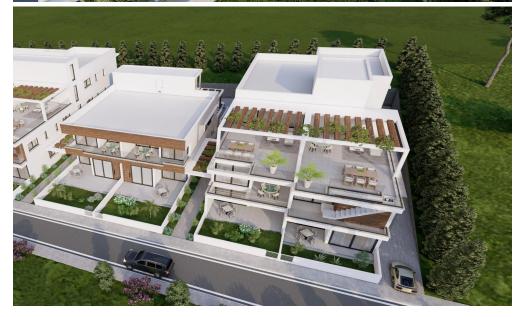

## 2 Bedroom Apartment for Sale in Livadia Larnakas, Larnaca District

Modern and functional 2-bedroom apartment located on the 2nd floor, offering a comfortable layout and high-quality finishes. Ideally positioned just a few minutes from the future Larnaca New Marina & Port — the city's largest and most transformative development.

- 2 Bedrooms
- Covered Private Parking
- Few Minutes from New Marina & Port
- Close to Shops, Restaurants & Cafés

An excellent opportunity to own property in one of Larnaca's most promising areas.

| Property Info          |    | Plot / Area II            | nfo          | Additional info |                    |  |
|------------------------|----|---------------------------|--------------|-----------------|--------------------|--|
| Covered Area           | 88 |                           |              | Condition       | 6703               |  |
| Covered Veranda        | 16 |                           |              |                 |                    |  |
| Floor Number           | 2  | Parking <b>Covered, Y</b> | Covered, Yes |                 | Apartment          |  |
| Total Number of Floors | 2  |                           |              |                 | Under Construction |  |
| Energy Efficiency      | Α  |                           |              | Bathrooms       | 2                  |  |