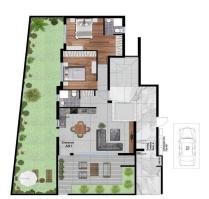

Property Info Plot / Area Info Additional info

Covered Area
Covered Veranda
Uncovered Veranda
Total Number of Floors

**Energy Efficiency** 

Parking **Covered, Yes** 

Reference Number Property type Condition Bathrooms 6709
Apartment
Under Construction
2