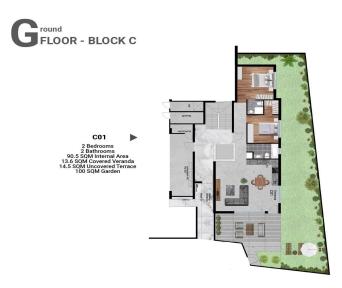

Property Info Plot / Area Info Additional info

Covered Area
Covered Veranda
Uncovered Veranda
Total Number of Floors
Energy Efficiency

104

13

14

2

Α

Parking **Covered, Yes** 