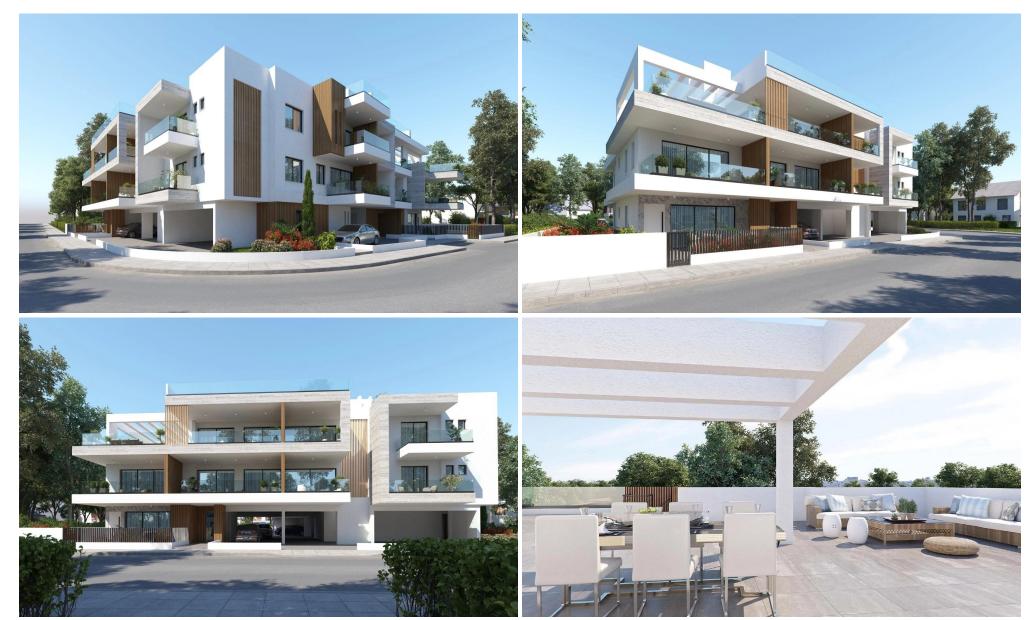

## 2 Bedroom Apartment for Sale in Livadia Larnakas, Larnaca District

Modern 2-Bedroom Penthouse with Large Terrace in Prestigious Livadia – Just 2 Minutes from the Beach!

Located in the highly desirable residential area of Livadia, this stylish 2-bedroom penthouse sits on the top floor of a modern two-story building. It boasts a spacious private terrace — ideal for outdoor dining, entertaining, or enjoying the Mediterranean sun.

- 2 Bedrooms
- Penthouse on the 2nd Floor
- Large Private Terrace
- Located in Prestigious Livadia
- Just 2 Minutes from the Beach
- Modern Design & High-Quality Finishes
- Peaceful Residential Neighborhood