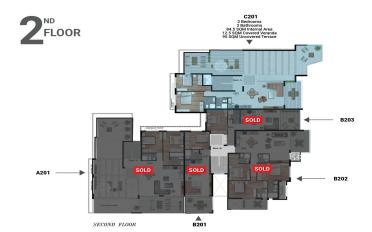

- 2 Bedrooms
- Penthouse on the 2nd Floor
- Large Private Terrace
- Located in Prestigious Livadia
- Just 2 Minutes from the Beach
- Modern Design & High-Quality Finishes
- Peaceful Residential Neighborhood

Perfect for thos...

Property Info Plot / Area Info Additional info

Covered Veranda
Uncovered Veranda

Total Number of Floors 2

Floor Number

Parking

**Energy Efficiency** 

Parking **Covered, Yes** 