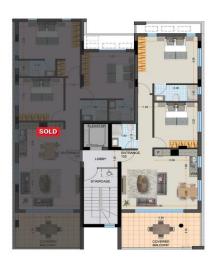

## **Price change history**

€310 000 on Jun 11, 2025

T FLOOR

101

2 Bedrooms 2 Bathrooms 84 SQM Internal Area 17.4 SQM Covered Veranda