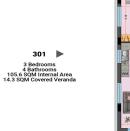

## 3 Bedroom Apartment for Sale in Larnaca District

Experience elevated living in the heart of Faneromeni — one of Larnaca's most elite and sought-after neighborhoods. This exceptional 3-bedroom penthouse is part of a boutique development that combines elegance, modern comfort, and prime location.

Featuring a spacious layout and a large uncovered roof terrace perfect for relaxing or entertaining, this residence offers a unique blend of indooroutdoor living in a peaceful yet central setting.

- 3 Spacious Bedrooms
- Private Uncovered Roof Terrace
- Located in a Prestigious Residential Area
- 3 Minutes to Patticheio Park Larnaca's Largest Green Area
- 4 Minutes to ...

| Property Info          |     | Plot / Area I | Plot / Area Info |                  | Additional info    |  |
|------------------------|-----|---------------|------------------|------------------|--------------------|--|
| Covered Area           | 119 | Parking       | Covered, Yes     | Deference Number | 6716               |  |
| Covered Veranda        | 14  |               |                  | Reference Number |                    |  |
| Floor Number           | 3   |               |                  | Property type    | Apartment          |  |
| Total Number of Floors | 3   |               |                  | Condition        | Under Construction |  |
| Energy Efficiency      | A   |               |                  | Bathrooms        | 4                  |  |