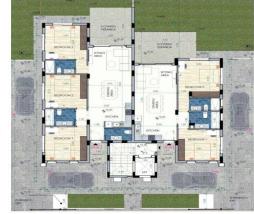

## **GROUND FLOOR**

2 Bedrooms
2 Bathrooms
81 SQM Internal Area
19 SQM Covered Veranda
2.5 SQM Uncovered Veranda