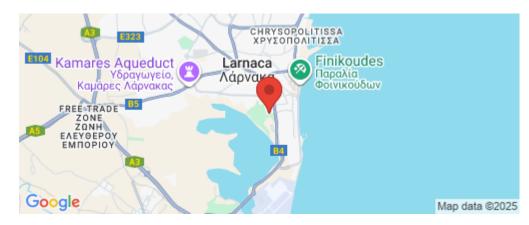

Amenities Location

Region: Larnaca

Coordinates: **34.905879891459** / **33.627820009233** 

Price: €525 000 + VAT

VAT for this property is **€26,250** or **€99,750**. VAT usually is 19%. If it is your first purchase of property, you can have VAT reduced to 5% for the first 150sq.m. of the property.