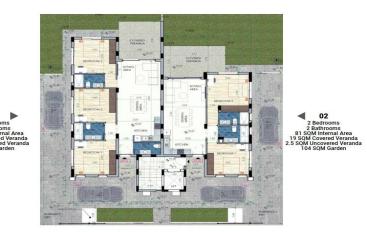

- 2 Bedrooms
- Private Garden
- Located in the Upscale Faneromeni Area
- 50 meters from Patticheio Park ...

| Property Info                                                    |  | Plot / Area Info |              | Additional info                         |                                      |
|------------------------------------------------------------------|--|------------------|--------------|-----------------------------------------|--------------------------------------|
| Covered Area<br>Covered Veranda                                  |  |                  |              | Reference Number                        | 6718<br>Amerikan                     |
| Uncovered Veranda<br>Total Number of Floors<br>Energy Efficiency |  | Parking          | Covered, Yes | Property type<br>Condition<br>Bathrooms | Apartment<br>Under Construction<br>2 |
|                                                                  |  |                  |              |                                         |                                      |
|                                                                  |  | Amenities        | Location     |                                         |                                      |