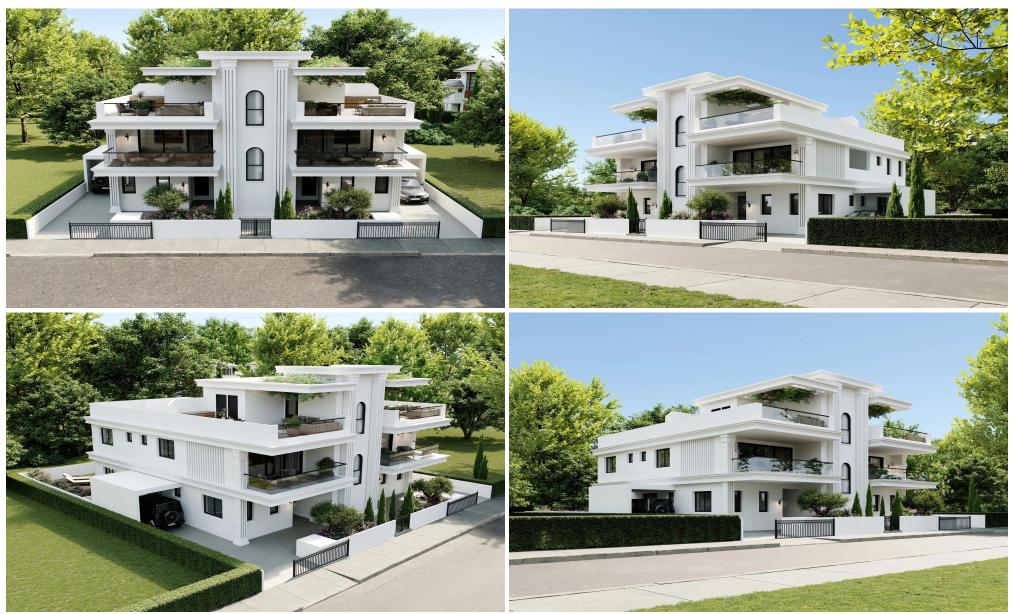

## **3 Bedroom Apartment for Sale in Larnaca District**

Located in the prestigious and tranquil neighborhood of Faneromeni, this beautifully designed 3-bedroom penthouse offers the perfect blend of elegance, privacy, and convenience. With a spacious layout and a large uncovered roof terrace, this residence provides a refined living experience in one of Larnaca's most elite areas.

Ideally positioned just steps from green spaces and major city landmarks, this home is perfect for those seeking comfort, upscale surroundings, and easy access to the beach and city center.

- 3 Bedrooms
- Uncovered Roof Terrace
- Located in the Upscale Faneromeni Area
- 50 meters from Patticheio Park Larnac...