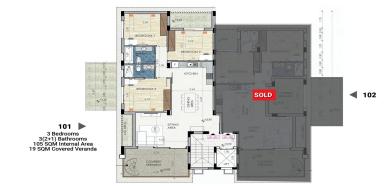

## **3 Bedroom Apartment for Sale in Larnaca District**

Located in the prestigious and tranquil neighborhood of Faneromeni, this beautifully designed 3-bedroom penthouse offers the perfect blend of elegance, privacy, and convenience. With a spacious layout and a large uncovered roof terrace, this residence provides a refined living experience in one of Larnaca's most elite areas.

Ideally positioned just steps from green spaces and major city landmarks, this home is perfect for those seeking comfort, upscale surroundings, and easy access to the beach and city center.

- 3 Bedrooms
- Uncovered Roof Terrace
- Located in the Upscale Faneromeni Area
- 50 meters from Patticheio Park Larnac...

| Property Info                                               |                          | Plot / Area Info |              | Additional info                                             |                                              |           |          |  |  |  |  |
|-------------------------------------------------------------|--------------------------|------------------|--------------|-------------------------------------------------------------|----------------------------------------------|-----------|----------|--|--|--|--|
| Covered Area<br>Covered Veranda                             | 124<br>19<br>1<br>1<br>A | Parking          | Covered, Yes | Reference Number<br>Property type<br>Condition<br>Bathrooms | 6719<br>Apartment<br>Under Construction<br>3 |           |          |  |  |  |  |
| Floor Number<br>Total Number of Floors<br>Energy Efficiency |                          |                  |              |                                                             |                                              |           |          |  |  |  |  |
|                                                             |                          |                  |              |                                                             |                                              | Amenities | Location |  |  |  |  |