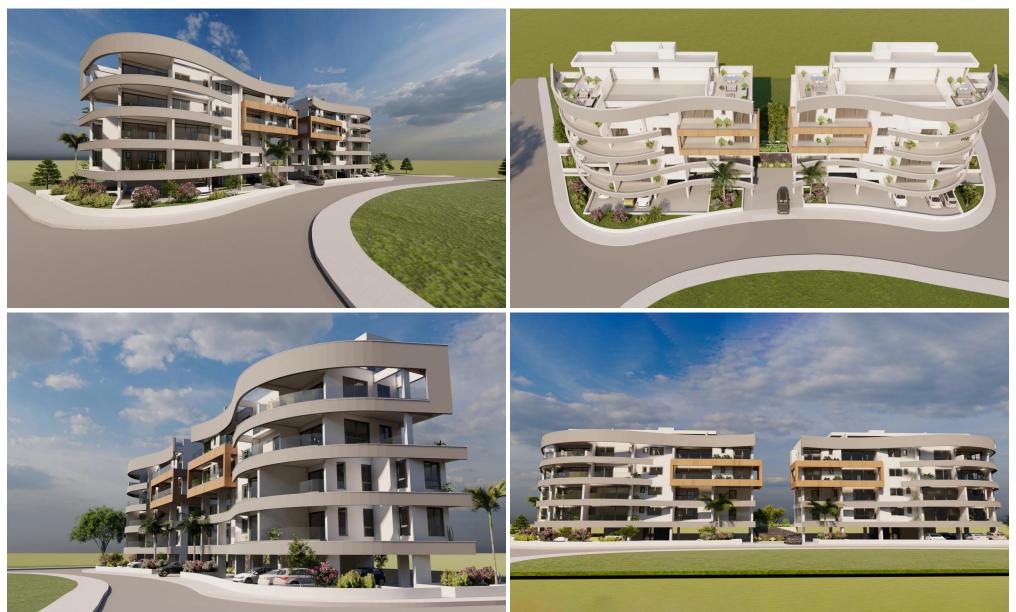

## **2** Bedroom Apartment for Sale in Larnaca District

An exceptional opportunity to own a brand-new 2-bedroom penthouse in one of the fastest-growing areas of Larnaca — just 1300 meters from the upcoming New Marina & Port!

Part of a modern residential development consisting of two separate buildings, this penthouse combines comfort, contemporary design, and an uncovered roof terrace ideal for relaxing or entertaining with open views.

- Prime Location in the New Marina Area
- Uncovered roof terrace for private enjoyment
- Smart layout & modern finishes
- Next to ERA Department Store (ex-Debenhams)
- 1300 meters from Larnaca New Marina & Port