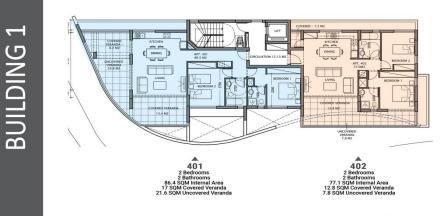

| Property Info                   |     | Plot / Area Info | Plot / Area Info |                  | Additional info           |  |
|---------------------------------|-----|------------------|------------------|------------------|---------------------------|--|
| Covered Area                    | 112 |                  |                  |                  |                           |  |
| Covered Veranda                 | 17  | Parking          | Covered, Yes     | Reference Number | 6720                      |  |
| Uncovered Veranda               | 21  |                  |                  | Property type    | Apartment                 |  |
| Floor Number                    | 4   |                  |                  | Condition        | <b>Under Construction</b> |  |
| Total Number of Floors <b>4</b> |     |                  |                  | Bathrooms        | 2                         |  |
| Energy Efficiency               | Α   |                  |                  |                  |                           |  |

#### **ROOF FLOOR**

Areas & Plans are not final and are subject to modifications 4<sup>TH</sup> FLOOR

Areas & Plans are not final and are subject to modifications