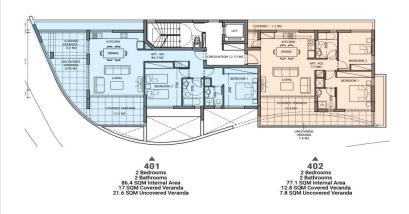

tle transfer fee | None                     | Common ovnences | Nama |
|-------|----------|--------------------|--------------------------|-----------------|------|
|       | Excluded | Price per SQM      | €3 284.00/m <sup>2</sup> | Common expenses | None |

# **Representative: RealDeal Estates**

| Registration number | 1311  | Email      | info@realdeal.cy                          |
|---------------------|-------|------------|-------------------------------------------|
| License number      | 347/E | Legal name | Esperia Estates (Limassol-Paphos) Limited |

Phone: +35725255505, +35794001333

# **Price change history**

€335 000 on Jun 11, 2025













**BUILDING 1** 

### **ROOF FLOOR**



Areas & Plans are not final and are subject to modifications

### $4^{TH}$ FLOOR

BUILDING



are subject to modifications