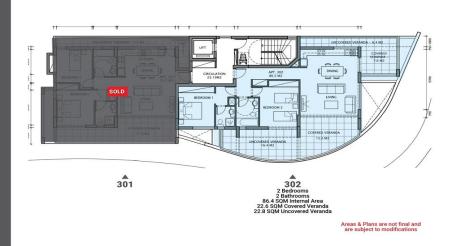

| <b>Property Info</b>     |     | Plot / Area Info |              | <b>Additional info</b> |                           |
|--------------------------|-----|------------------|--------------|------------------------|---------------------------|
| Covered Area             | 109 |                  |              |                        |                           |
| Covered Veranda          | 22  |                  |              | Reference Number       | 6722                      |
| Uncovered Veranda        | 22  | Dorking          | Covered, Yes | Property type          | Apartment                 |
| Floor Number             | 3   | Parking          |              | Condition              | <b>Under Construction</b> |
| Total Number of Floors 4 |     |                  |              | Bathrooms              | 2                         |
| Energy Efficiency        | A   |                  |              |                        |                           |

# **BUILDING 2**

### 3RD FLOOR