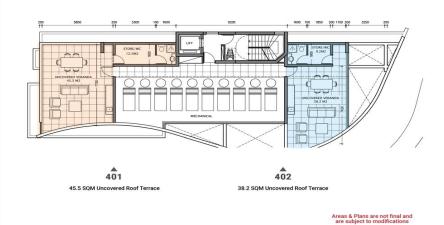

of property, you can have VAT reduced to 5% for the first 150sq.m. of the property.

| VAT | Excluded | Title transfer fee | None                     | Common aynangas | None |
|-----|----------|--------------------|--------------------------|-----------------|------|
|     |          | Price per SQM      | €3 317.00/m <sup>2</sup> | Common expenses | None |

# **Representative: RealDeal Estates**

| Registration number | 1311  | Email      | info@realdeal.cy                          |
|---------------------|-------|------------|-------------------------------------------|
| License number      | 347/E | Legal name | Esperia Estates (Limassol-Paphos) Limited |

Phone: **+35725255505**, **+35794001333** 

# **Price change history**

€335 000 on Jun 11, 2025













### **ROOF FLOOR**



### 4<sup>TH</sup> FLOOR

BUILDING