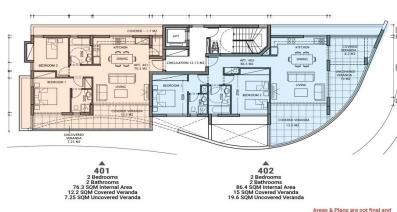

### 4<sup>TH</sup> FLOOR

BUILDING

| Property Info            |     | Plot / Area Info |              | <b>Additional info</b> |                           |
|--------------------------|-----|------------------|--------------|------------------------|---------------------------|
| Covered Area             | 101 |                  |              |                        |                           |
| Covered Veranda          | 12  |                  |              | Reference Number       | 6723                      |
| Uncovered Veranda        | 7   | Parking          | Covered, Yes | Property type          | Apartment                 |
| Floor Number             | 4   |                  |              | Condition              | <b>Under Construction</b> |
| Total Number of Floors 4 |     |                  |              | Bathrooms              | 2                         |
| Energy Efficiency        | A   |                  |              |                        |                           |