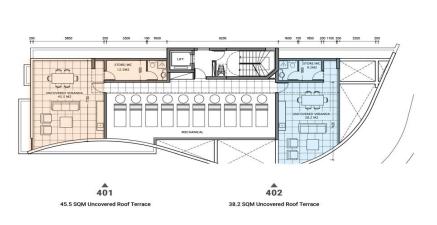

---------|----------------------|-----------------|------|
| Represe | entative: RealDeal E |                                     |                      |                 |      |

| Registration number               | 1311  | Email      | info@realdeal.cy                          |  |  |  |  |
|-----------------------------------|-------|------------|-------------------------------------------|--|--|--|--|
| License number                    | 347/E | Legal name | Esperia Estates (Limassol-Paphos) Limited |  |  |  |  |
| Phone: +35725255505, +35794001333 |       |            |                                           |  |  |  |  |

#### **Price change history**

€345 000 on Jun 11, 2025

## INDEX



## **INDEX**

**ROOF FLOOR** 

#### www.index.cy - All Cyprus Real Estate

# BUILDING 2



Areas & Plans are not final and are subject to modifications 4<sup>TH</sup> FLOOR