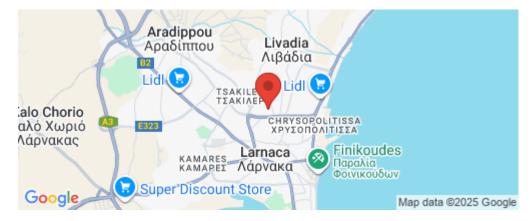

Location

Roof Garden

Region: Larnaca Coordinates: 34.932174829448 / 33.621135944368