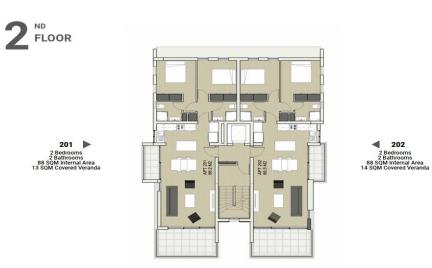

| Property Info          |     | Plot / Area I | nfo          | Additional info  |                    |
|------------------------|-----|---------------|--------------|------------------|--------------------|
| Covered Area           | 101 |               |              | Reference Number | 6725               |
| Covered Veranda        | 13  |               |              |                  |                    |
| Floor Number           | 2   | Parking       | Covered, Yes | Property type    | Apartment          |
| Total Number of Floors | 5   |               | 3313134, 133 | Condition        | Under Construction |
| Energy Efficiency      | A   |               |              | Bathrooms        | 2                  |