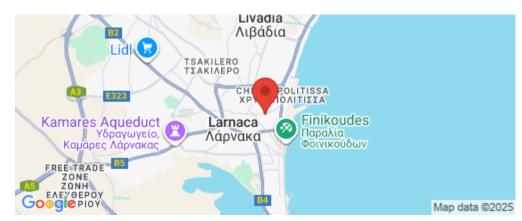

| Amenities | Location                                                     |                 |  |  |
|-----------|--------------------------------------------------------------|-----------------|--|--|
| • Darking | Location: Larnaca - Chrysopolitissa                          | Region: Larnaca |  |  |
| • Parking | Coordinates: <b>34.922120583676</b> / <b>33.631038677212</b> |                 |  |  |