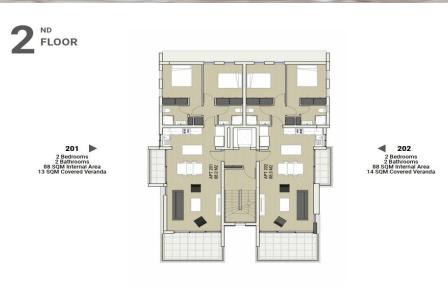

| Property Info          |     | Plot / Area I               | nfo          | Additional info         |                    |
|------------------------|-----|-----------------------------|--------------|-------------------------|--------------------|
| Covered Area           | 101 |                             |              | Reference Number        | 6726               |
| Covered Veranda        | 14  |                             |              |                         |                    |
| Floor Number           | 2   | Parking <b>Covered, Yes</b> | Covered, Yes | Property type Condition | Apartment          |
| Total Number of Floors | 5   |                             |              |                         | Under Construction |
| Energy Efficiency      | A   |                             |              | Bathrooms               | 2                  |