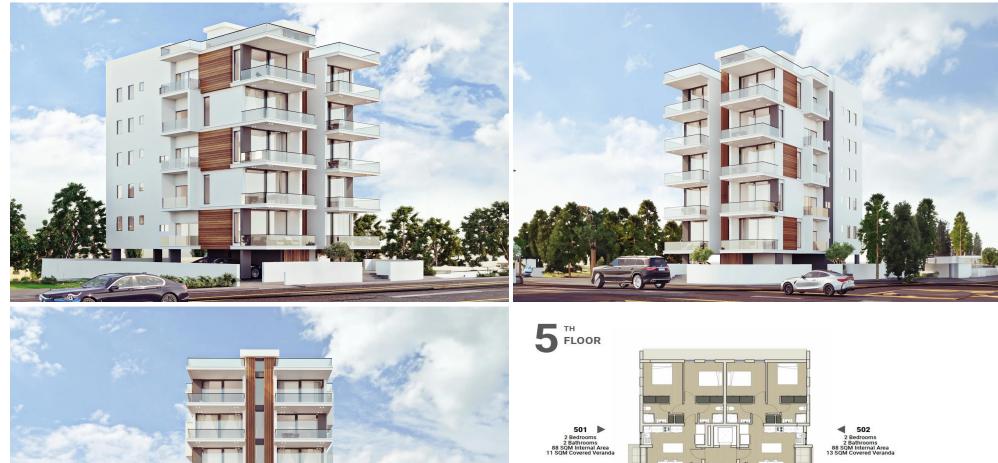

### 2 Bedroom Apartment for Sale in Larnaca - Chrysopolitissa

Situated in the vibrant center of Larnaca, this beautifully designed 2bedroom penthouse is part of a modern five-floor residential building offering contemporary city living at its finest. Featuring a spacious private roof terrace, the property is perfect for those seeking a blend of indoor comfort and outdoor leisure in a prime location.

With an unbeatable setting just 4 minutes from the popular Ermou Street and 5 minutes from the iconic Finikoudes Beach, this penthouse is an excellent choice for both personal use and investment.

- Private uncovered roof terrace
- Located in the heart of Downtown Larnaca
- Modern architecture & high-qualit...

| Property Info          |    | Plot / Area I | nfo          | Additional info  |                                      |
|------------------------|----|---------------|--------------|------------------|--------------------------------------|
| Covered Area           | 99 |               |              | Reference Number | 6727                                 |
| Covered Veranda        | 11 | Parking Cov   |              | Property type    | Apartment<br>Under Construction<br>2 |
| Floor Number           | 5  |               | Covered, Yes |                  |                                      |
| Total Number of Floors | 5  |               |              |                  |                                      |
| Energy Efficiency      | Α  |               |              |                  |                                      |
|                        |    |               |              |                  |                                      |