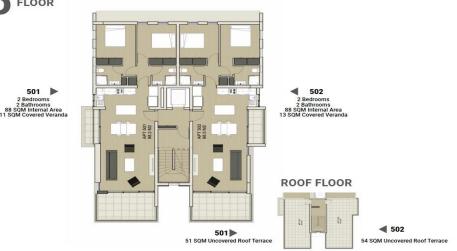

### 2 Bedroom Apartment for Sale in Larnaca - Chrysopolitissa

Situated in the vibrant center of Larnaca, this beautifully designed 2bedroom penthouse is part of a modern five-floor residential building offering contemporary city living at its finest. Featuring a spacious private roof terrace, the property is perfect for those seeking a blend of indoor comfort and outdoor leisure in a prime location.

With an unbeatable setting just 4 minutes from the popular Ermou Street and 5 minutes from the iconic Finikoudes Beach, this penthouse is an excellent choice for both personal use and investment.

- Private uncovered roof terrace
- Located in the heart of Downtown Larnaca
- Modern architecture & high-qualit...

| Property Info          |    | Plot / Area I | nfo          | Additional info  |                                      |
|------------------------|----|---------------|--------------|------------------|--------------------------------------|
| Covered Area           | 99 |               |              | Reference Number | 6727                                 |
| Covered Veranda        | 11 | Parking Cov   |              | Property type    | Apartment<br>Under Construction<br>2 |
| Floor Number           | 5  |               | Covered, Yes |                  |                                      |
| Total Number of Floors | 5  |               |              |                  |                                      |
| Energy Efficiency      | Α  |               |              |                  |                                      |
|                        |    |               |              |                  |                                      |