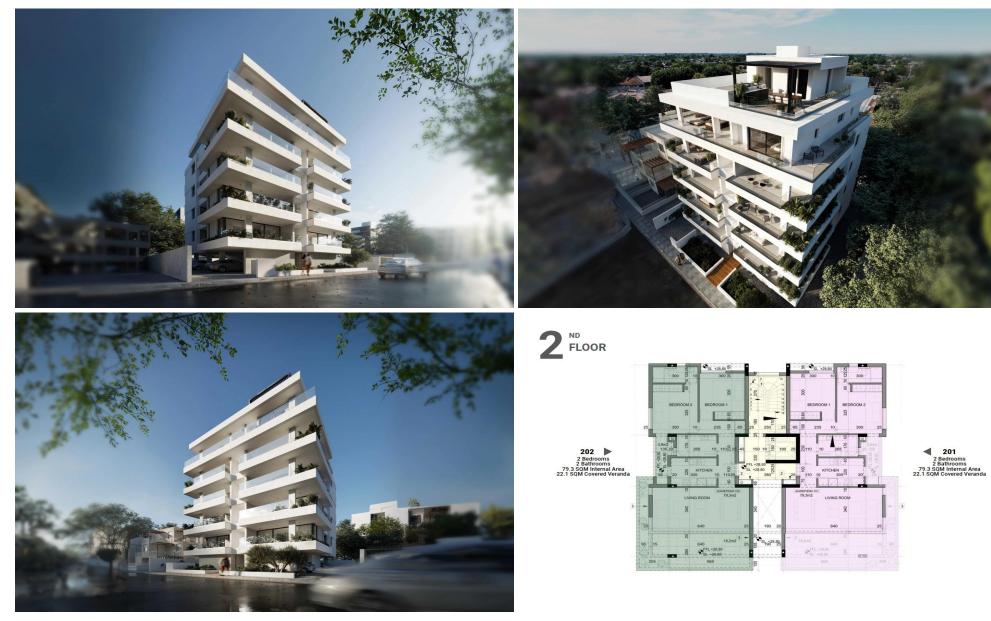

### **2 Bedroom Apartment for Sale in Larnaca District**

Live just steps away from the sea in this modern 2-bedroom apartment located only 100 meters from the iconic Mackenzie Beach. Nestled in one of Larnaca's most vibrant and touristic areas, the project offers the perfect setting for a laidback coastal lifestyle — ideal for permanent residence, holiday retreat, or investment.

Designed for comfort and convenience, each apartment is equipped with practical features and thoughtful details:

- Located in a Prime Tourist Area of Larnaca
- Just 100m from Mackenzie Beach
- Walking distance to popular restaurants & cafés
- 1 private covered parking space per apartment
- 2 rem...

| Property Info          | Plot                                                              | / Area Info              | Additional info  |                    |  |  |
|------------------------|-------------------------------------------------------------------|--------------------------|------------------|--------------------|--|--|
| Covered Area           | 101                                                               |                          | Reference Number | 6739               |  |  |
| Covered Veranda        | 22<br>Park                                                        | king Covered, Yes        | Property type    | Apartment          |  |  |
| Floor Number           | 2                                                                 | ang <b>Covered, re</b> s | Condition        | Under Construction |  |  |
| Total Number of Floors | 5                                                                 |                          | Bathrooms        | 2                  |  |  |
| Amenities              | Location                                                          |                          |                  |                    |  |  |
| • Parking              | Region: Larnaca<br>Coordinates: 34.893076865045 / 33.636918079373 |                          |                  |                    |  |  |