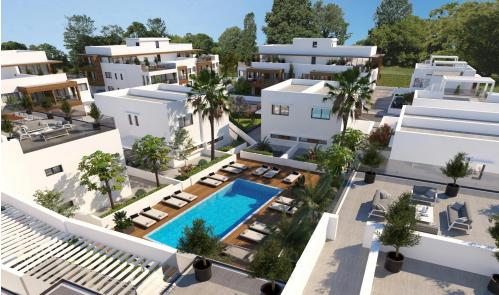

The development blends apartments and luxury villas, all surrounded by landscaped common areas, a shared swimming pool, and a children's playground — perfect for a balanced lifestyle.

#### Key Features:

- Private garden
- Part of a secure gated community
- Common swimming pool & c...

| Property Info          |              | Plot / Area Info |                             | Additional info  |                  |
|------------------------|--------------|------------------|-----------------------------|------------------|------------------|
| Covered Area           | 60 Pool Pool | Pool             | Common, Yes<br>Covered, Yes | Reference Number | 6745             |
| Covered Veranda        |              |                  |                             | Property type    | <b>Apartment</b> |
| Total Number of Floors | 2            | Parking          |                             | Bathrooms        | 1                |