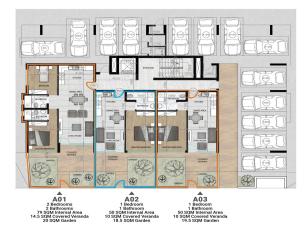

| Parking          |                             | Bathrooms        | 1                |

Amenities Location

• Parking Region: Larnaca

Coordinates: 34.837371490729 / 33.576965343472



**Price: €172 000 + VAT** 

VAT for this property is €8,600 or €32,680. VAT usually is 19%. If it is your first purchase of property, you can have VAT reduced to 5% for the first 150sq.m. of the property.

VAT Excluded

Title transfer fee ~€3 480.00

Price per SQM €2 867.00/m²

Common expenses None

## **Representative: RealDeal Estates**

Registration number 1311 Email info@realdeal.cy

License number 347/E Legal name Esperia Estates (Limassol-Paphos) Limited

2/4

Phone: **+35725255505**, **+35794001333** 

# **Price change history**

€172 000 on Jun 11, 2025















#### **GROUND FLOOR**



Areas & Plans are not final an