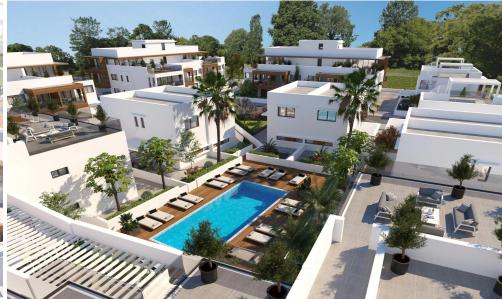

### 1 Bedroom Apartment for Sale in Kiti, Larnaca District

Experience modern living in this well-designed 1-bedroom apartment, part of a secure and stylish gated community in the Kiti area of Larnaca. The development features a blend of elegant apartments and luxury villas, surrounded by landscaped communal areas, a swimming pool, and a children's playground — ideal for comfortable family living or as a holiday residence.

#### Key Features:

- Located in a two-storey building
- Part of a secure gated community
- Common swimming pool & children's playground
- 1 Minute from Kiti & Pervolia Villages
- Only 1200 meters from the beach
- Easy access to Limassol, Nico...