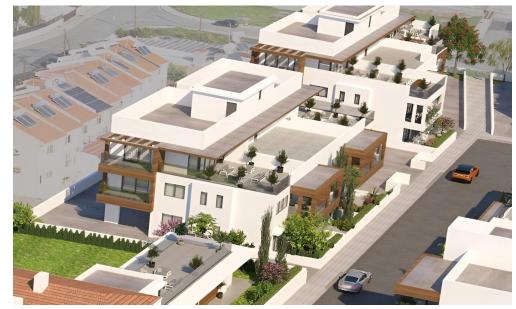

### 1 Bedroom Apartment for Sale in Kiti, Larnaca District

Experience modern living in this well-designed 1-bedroom apartment, part of a secure and stylish gated community in the Kiti area of Larnaca. The development features a blend of elegant apartments and luxury villas, surrounded by landscaped communal areas, a swimming pool, and a children's playground — ideal for comfortable family living or as a holiday residence.

#### Key Features:

- Located in a two-storey building
- Part of a secure gated community
- Common swimming pool & children's playground
- 1 Minute from Kiti & Pervolia Villages
- Only 1200 meters from the beach
- Easy access to Limassol, Nico...