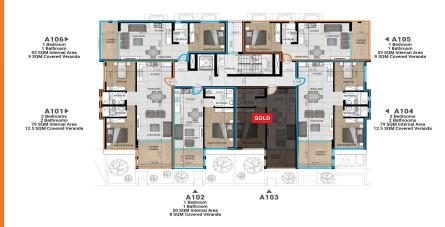

#### 1<sup>ST</sup> FLOOR

Areas & Plans are not final a are subject to modification

| Property Info          |    | Plot / Area Info |              | Additional info          |           |
|------------------------|----|------------------|--------------|--------------------------|-----------|
| Covered Area           | 91 | 91               |              | Reference Number 6749    |           |
| Covered Veranda        | 12 | Pool             | Common, Yes  | Property type  Bathrooms | Apartment |
| Floor Number           | 1  | Parking          | Covered, Yes |                          |           |
| Total Number of Floors | 2  |                  |              | Datillooms               | 2         |