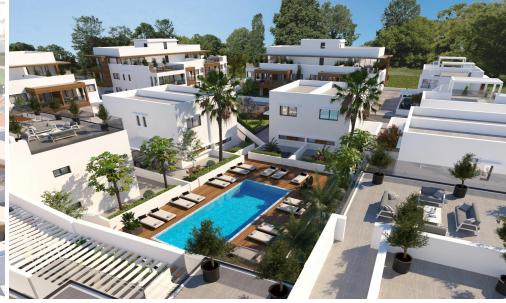

### 2 Bedroom Apartment for Sale in Kiti, Larnaca District

Experience modern living in this well-designed 2-bedroom apartment, part of a secure and stylish gated community in the Kiti area of Larnaca. The development features a blend of elegant apartments and luxury villas, surrounded by landscaped communal areas, a swimming pool, and a children's playground — ideal for comfortable family living or as a holiday residence.

#### Key Features:

- Located in a two-storey building
- Part of a secure gated community
- Common swimming pool & children's playground
- 1 Minute from Kiti & Pervolia Villages
- Only 1200 meters from the beach
- Easy access to Limassol, Nico...