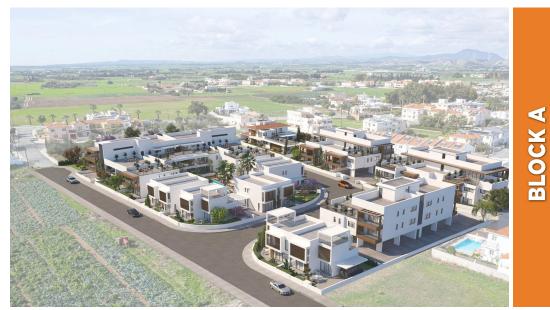

### 2 Bedroom Apartment for Sale in Kiti, Larnaca District

Discover elevated living in this stylish 2-bedroom top floor apartment featuring a spacious private roof terrace — the perfect spot for outdoor relaxation, dining, or entertaining under the Mediterranean sky. Located within a secure gated community in the sought-after Kiti area of Larnaca, the project combines modern apartments and luxury villas with highquality amenities.

Residents will enjoy beautifully landscaped communal areas, a shared swimming pool, and a dedicated children's playground, all just minutes from the beach and surrounding villages.

Key Features:

- Top floor apartment
- Private roof terrace
- Part of a secure gated c...