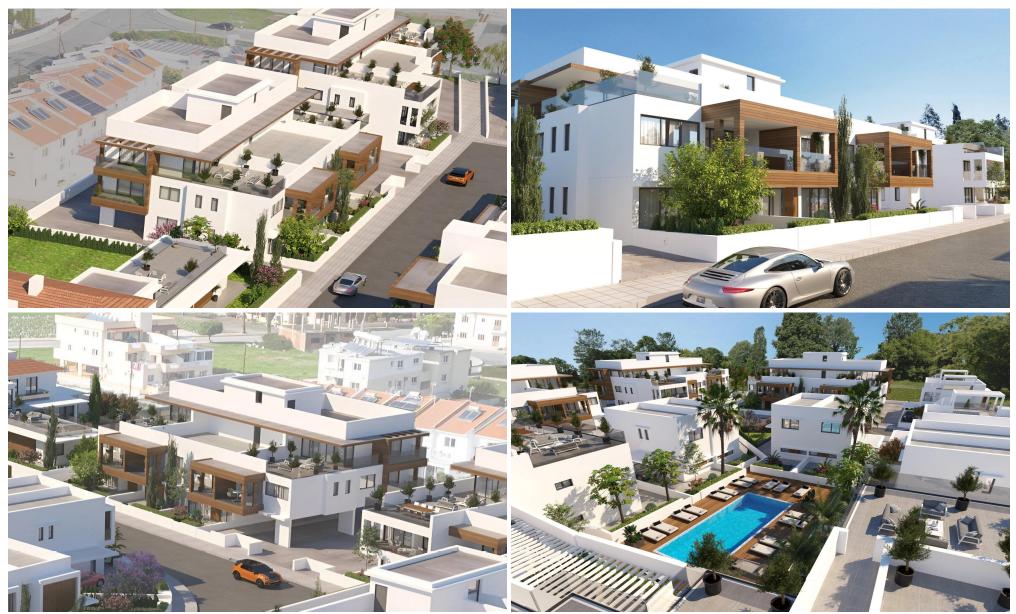

### 2 Bedroom Apartment for Sale in Kiti, Larnaca District

Discover elevated living in this stylish 2-bedroom top floor apartment featuring a spacious private roof terrace — the perfect spot for outdoor relaxation, dining, or entertaining under the Mediterranean sky. Located within a secure gated community in the sought-after Kiti area of Larnaca, the project combines modern apartments and luxury villas with highquality amenities.

Residents will enjoy beautifully landscaped communal areas, a shared swimming pool, and a dedicated children's playground, all just minutes from the beach and surrounding villages.

Key Features:

- Top floor apartment
- Private roof terrace
- Part of a secure gated c...