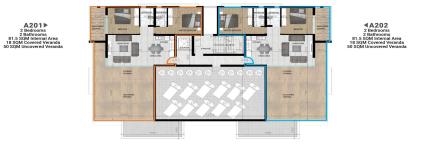

| Property Info                                                                                  | Plot / A                              | rea Info                    | Additional info                                |                        |
|------------------------------------------------------------------------------------------------|---------------------------------------|-----------------------------|------------------------------------------------|------------------------|
| Covered Area<br>Covered Veranda<br>Uncovered Veranda<br>Floor Number<br>Total Number of Floors | 99<br>18 Pool<br>50 Parking<br>2<br>2 | Common, Yes<br>Covered, Yes | Reference Number<br>Property type<br>Bathrooms | 6752<br>Apartment<br>2 |
| Amenities Location                                                                             |                                       |                             |                                                |                        |

### INDEX

www.index.cy - All Cyprus Real Estate

2<sup>ND</sup> FLOOR

Areas & Plans are not final and are subject to modifications