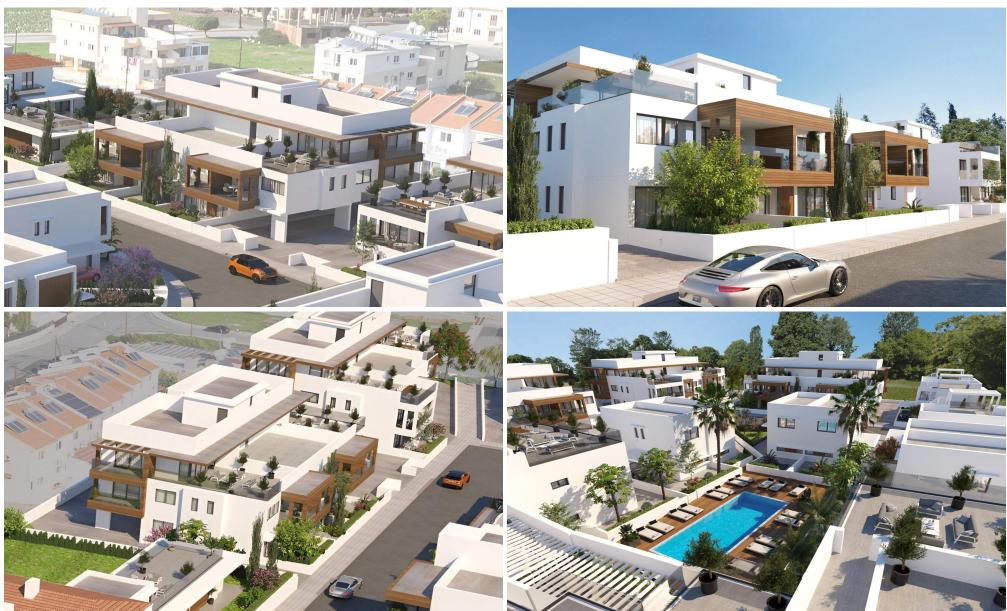

### 2 Bedroom Apartment for Sale in Kiti, Larnaca District

Discover elevated living in this stylish 2-bedroom top floor apartment featuring a spacious private roof terrace — the perfect spot for outdoor relaxation, dining, or entertaining under the Mediterranean sky. Located within a secure gated community in the sought-after Kiti area of Larnaca, the project combines modern apartments and luxury villas with highquality amenities.

Residents will enjoy beautifully landscaped communal areas, a shared swimming pool, and a dedicated children's playground, all just minutes from the beach and surrounding villages.

Key Features:

- Top floor apartment
- Private roof terrace
- Part of a secure gated c...