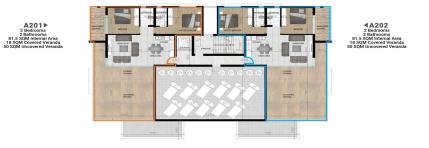

| Property Info                                                                                  | Plot /                               | Area Info                     | Additional info                                |                        |
|------------------------------------------------------------------------------------------------|--------------------------------------|-------------------------------|------------------------------------------------|------------------------|
| Covered Area<br>Covered Veranda<br>Uncovered Veranda<br>Floor Number<br>Total Number of Floors | 99<br>18 Pool<br>50 Parkin<br>2<br>2 | Common, Yes<br>g Covered, Yes | Reference Number<br>Property type<br>Bathrooms | 6753<br>Apartment<br>2 |
| Amenities Location                                                                             |                                      |                               |                                                |                        |

### INDEX

www.index.cy - All Cyprus Real Estate

2<sup>ND</sup> FLOOR

Areas & Plans are not final and are subject to modifications