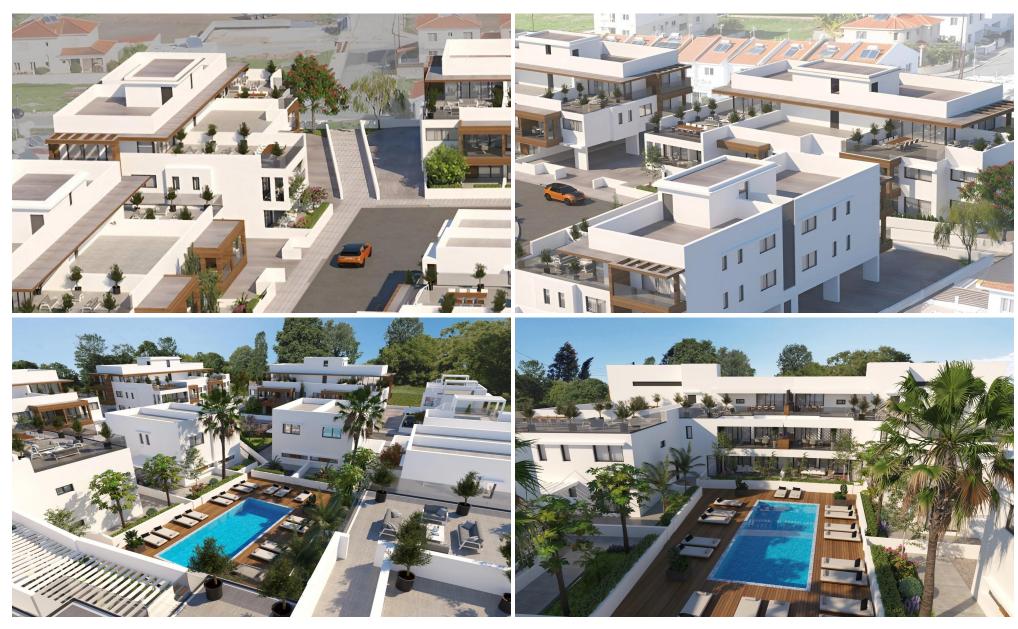

### 2 Bedroom Apartment for Sale in Kiti, Larnaca District

Discover peaceful living in this beautifully designed 2-bedroom ground floor apartment with its own private garden, located in a premium gated community in the Kiti area of Larnaca. Set within a low-rise two-storey building, this home offers privacy, functionality, and direct access to outdoor space — ideal for families, couples, or as a holiday retreat.

The development blends apartments and luxury villas, all surrounded by landscaped common areas, a shared swimming pool, and a children's playground — perfect for a balanced lifestyle.

#### Key Features:

- Private garden
- Part of a secure gated community
- Common swimming pool & c...

| Property Info          |                                           | Plot / Area Info |                             | Additional info  |                  |
|------------------------|-------------------------------------------|------------------|-----------------------------|------------------|------------------|
| Covered Area           | <b>97</b><br>Pool<br><b>14</b><br>Parking | Dool             | Common, Yes<br>Covered, Yes | Reference Number | 6754             |
| Covered Veranda        |                                           |                  |                             | Property type    | <b>Apartment</b> |
| Total Number of Floors | 2                                         | raikiliy         |                             | Bathrooms        | 2                |