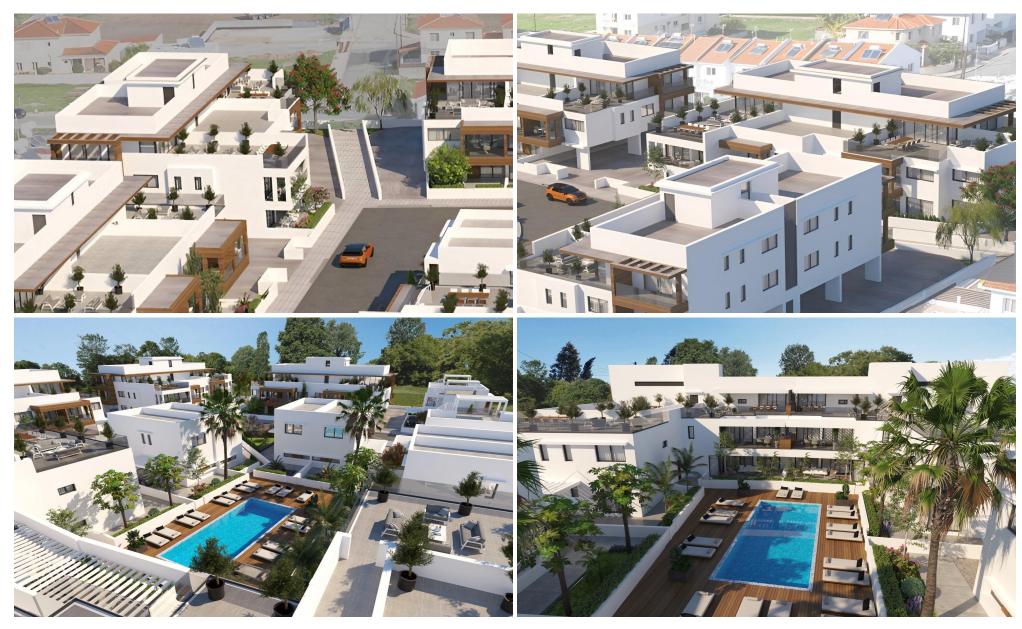

### 2 Bedroom Apartment for Sale in Kiti, Larnaca District

Discover peaceful living in this beautifully designed 2-bedroom ground floor apartment with its own private garden, located in a premium gated community in the Kiti area of Larnaca. Set within a low-rise two-storey building, this home offers privacy, functionality, and direct access to outdoor space — ideal for families, couples, or as a holiday retreat.

The development blends apartments and luxury villas, all surrounded by landscaped common areas, a shared swimming pool, and a children's playground — perfect for a balanced lifestyle.

#### Key Features:

- Private garden
- Part of a secure gated community
- Common swimming pool & c...

| Property Info          |           | Plot / Area Info |              | Additional info  |                  |
|------------------------|-----------|------------------|--------------|------------------|------------------|
| Covered Area           | <b>95</b> | Pool             | Common, Yes  | Reference Number | 6756             |
| Covered Veranda        | 11        |                  | Covered, Yes | Property type    | <b>Apartment</b> |
| Total Number of Floors | 2         | Parking          |              | Bathrooms        | 2                |