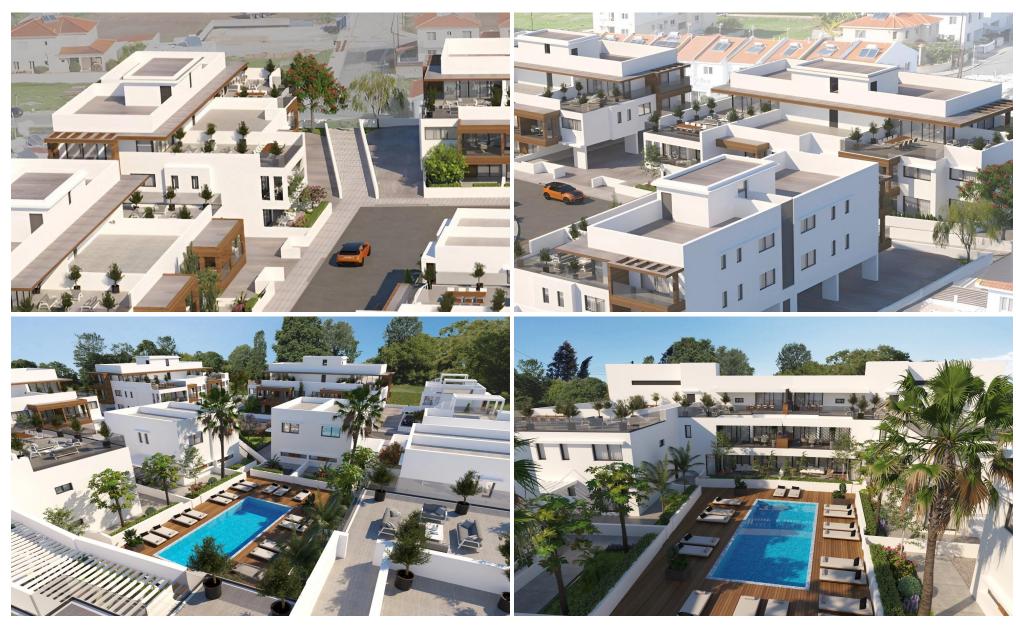

### 2 Bedroom Apartment for Sale in Kiti, Larnaca District

Experience modern living in this well-designed 2-bedroom apartment, part of a secure and stylish gated community in the Kiti area of Larnaca. The development features a blend of elegant apartments and luxury villas, surrounded by landscaped communal areas, a swimming pool, and a children's playground — ideal for comfortable family living or as a holiday residence.

#### Key Features:

- Located in a two-storey building
- Part of a secure gated community
- Common swimming pool & children's playground
- 1 Minute from Kiti & Pervolia Villages
- Only 1200 meters from the beach
- Easy access to Limassol, Nico...