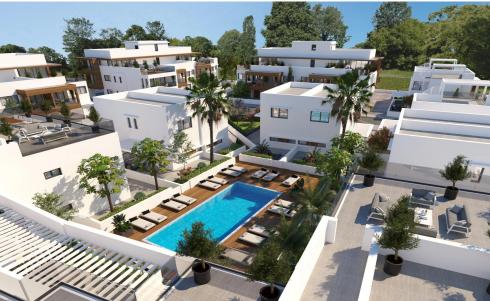

The development blends apartments and luxury villas, all surrounded by landscaped common areas, a shared swimming pool, and a children's playground — perfect for a balanced lifestyle.

#### Key Features:

- Private garden
- Part of a secure gated community
- Common swimming pool & c...

| Property Info          |           | Plot / Area Info |              | Additional info  |                  |
|------------------------|-----------|------------------|--------------|------------------|------------------|
| Covered Area           | <b>60</b> | Pool             | Common, Yes  | Reference Number | 6762             |
| Covered Veranda        | 10        |                  | Covered, Yes | Property type    | <b>Apartment</b> |
| Total Number of Floors | 2         | Parking          |              | Bathrooms        | 1                |