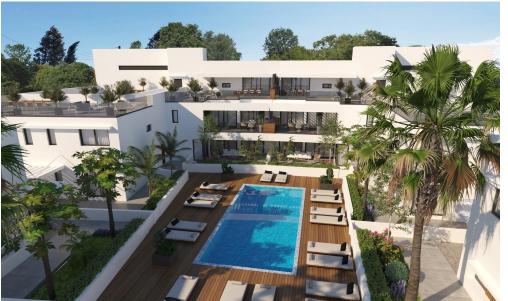

### 1 Bedroom Apartment for Sale in Kiti, Larnaca District

Discover peaceful living in this beautifully designed 1-bedroom ground floor apartment with its own private garden, located in a premium gated community in the Kiti area of Larnaca. Set within a low-rise two-storey building, this home offers privacy, functionality, and direct access to outdoor space — ideal for families, couples, or as a holiday retreat.

The development blends apartments and luxury villas, all surrounded by landscaped common areas, a shared swimming pool, and a children's playground — perfect for a balanced lifestyle.

#### Key Features:

- Private garden
- Part of a secure gated community
- Common swimming pool & c...

| Property Info          |           | Plot / Area Info |              | Additional info  |                  |
|------------------------|-----------|------------------|--------------|------------------|------------------|
| Covered Area           | <b>60</b> | Pool             | Common, Yes  | Reference Number | 6762             |
| Covered Veranda        | 10        |                  | Covered, Yes | Property type    | <b>Apartment</b> |
| Total Number of Floors | 2         | Parking          |              | Bathrooms        | 1                |