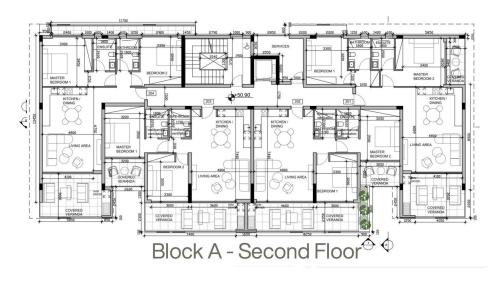

## 2 Bedroom Apartment for Sale in Geroskipou, Paphos District

Apartment 202 is a two-bedroom unit with 82 m<sup>2</sup> of living space, situated on the 2nd floor of a four-story residential building in Block A.

| Property Info          |                         | Plot / Area Ir | nfo                         | Additional info  |                    |
|------------------------|-------------------------|----------------|-----------------------------|------------------|--------------------|
| Covered Area           | 110                     |                |                             | Reference Number | 6763               |
| Covered Veranda        | 28                      | <b>D</b> 1     |                             |                  |                    |
| Floor Number           | 2                       | Pool           | Common, Yes<br>Covered, Yes | . , , , .        | Apartment          |
| Total Number of Floors | 4                       | Parking        |                             | Condition        | Under Construction |
| Heating                | Underfloor Heating, Yes |                |                             | Bathrooms        | 2                  |