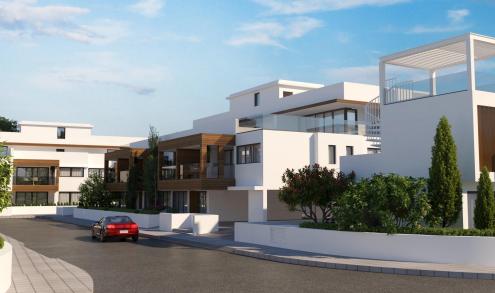

### 2 Bedroom Apartment for Sale in Kiti, Larnaca District

Discover elevated living in this stylish 2-bedroom top floor apartment featuring a spacious private roof terrace — the perfect spot for outdoor relaxation, dining, or entertaining under the Mediterranean sky. Located within a secure gated community in the sought-after Kiti area of Larnaca, the project combines modern apartments and luxury villas with high-quality amenities.

Residents will enjoy beautifully landscaped communal areas, a shared swimming pool, and a dedicated children's playground, all just minutes from the beach and surrounding villages.

#### Key Features:

- Top floor apartment
- Private roof terrace
- Part of a secure gated c...

| Property Info          | Plot / Area Info |         | Additional info             |                                                |                        |
|------------------------|------------------|---------|-----------------------------|------------------------------------------------|------------------------|
| Covered Area           | 99               |         |                             |                                                |                        |
| Covered Veranda        | <b>18</b>        | Dool    | Common, Yes<br>Covered, Yes | Reference Number<br>Property type<br>Bathrooms | 6766<br>Apartment<br>2 |
| Uncovered Veranda      | 50               | Pool    |                             |                                                |                        |
| Floor Number           | Parking <b>2</b> | Parking |                             |                                                |                        |
| Total Number of Floors | 2                |         |                             |                                                |                        |