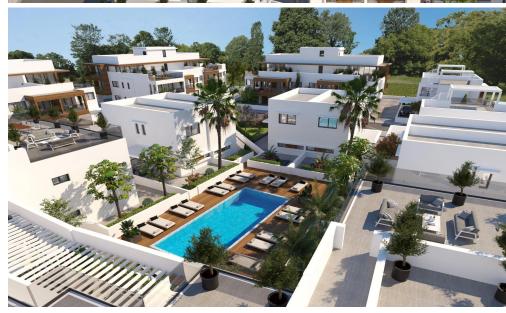

### 2 Bedroom Apartment for Sale in Kiti, Larnaca District

Discover elevated living in this stylish 2-bedroom top floor apartment featuring a spacious private roof terrace — the perfect spot for outdoor relaxation, dining, or entertaining under the Mediterranean sky. Located within a secure gated community in the sought-after Kiti area of Larnaca, the project combines modern apartments and luxury villas with high-quality amenities.

Residents will enjoy beautifully landscaped communal areas, a shared swimming pool, and a dedicated children's playground, all just minutes from the beach and surrounding villages.

#### Key Features:

- Top floor apartment
- Private roof terrace
- Part of a secure gated c...

| Property Info          | Plot / Area Info |         | Additional info             |                                                |                        |
|------------------------|------------------|---------|-----------------------------|------------------------------------------------|------------------------|
| Covered Area           | 99               |         |                             |                                                |                        |
| Covered Veranda        | <b>18</b>        | Dool    | Common, Yes<br>Covered, Yes | Reference Number<br>Property type<br>Bathrooms | 6766<br>Apartment<br>2 |
| Uncovered Veranda      | 50               | Pool    |                             |                                                |                        |
| Floor Number           | Parking <b>2</b> | Parking |                             |                                                |                        |
| Total Number of Floors | 2                |         |                             |                                                |                        |