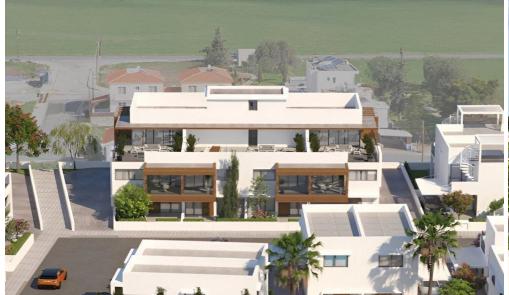

### 2 Bedroom Apartment for Sale in Kiti, Larnaca District

Discover elevated living in this stylish 2-bedroom top floor apartment featuring a spacious private roof terrace — the perfect spot for outdoor relaxation, dining, or entertaining under the Mediterranean sky. Located within a secure gated community in the sought-after Kiti area of Larnaca, the project combines modern apartments and luxury villas with high-quality amenities.

Residents will enjoy beautifully landscaped communal areas, a shared swimming pool, and a dedicated children's playground, all just minutes from the beach and surrounding villages.

#### Key Features:

- Top floor apartment
- Private roof terrace
- Part of a secure gated c...

| Property Info          | Plot / Area Info |         | Additional info             |                                                |                        |
|------------------------|------------------|---------|-----------------------------|------------------------------------------------|------------------------|
| Covered Area           | 99               |         |                             |                                                |                        |
| Covered Veranda        | <b>18</b>        | Dool    | Common, Yes<br>Covered, Yes | Reference Number<br>Property type<br>Bathrooms | 6766<br>Apartment<br>2 |
| Uncovered Veranda      | 50               | Pool    |                             |                                                |                        |
| Floor Number           | Parking <b>2</b> | Parking |                             |                                                |                        |
| Total Number of Floors | 2                |         |                             |                                                |                        |