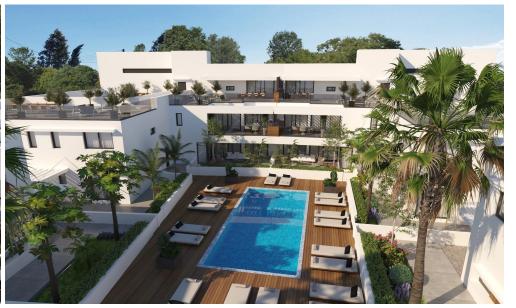

### 2 Bedroom Apartment for Sale in Kiti, Larnaca District

Discover elevated living in this stylish 2-bedroom top floor apartment featuring a spacious private roof terrace — the perfect spot for outdoor relaxation, dining, or entertaining under the Mediterranean sky. Located within a secure gated community in the sought-after Kiti area of Larnaca, the project combines modern apartments and luxury villas with high-quality amenities.

Residents will enjoy beautifully landscaped communal areas, a shared swimming pool, and a dedicated children's playground, all just minutes from the beach and surrounding villages.

#### Key Features:

- Top floor apartment
- Private roof terrace
- Part of a secure gated c...

| Property Info          | Plot / Area Info |         | Additional info             |                                                |                        |
|------------------------|------------------|---------|-----------------------------|------------------------------------------------|------------------------|
| Covered Area           | 99               |         |                             |                                                |                        |
| Covered Veranda        | <b>18</b>        | Dool    | Common, Yes<br>Covered, Yes | Reference Number<br>Property type<br>Bathrooms | 6766<br>Apartment<br>2 |
| Uncovered Veranda      | 50               | Pool    |                             |                                                |                        |
| Floor Number           | Parking <b>2</b> | Parking |                             |                                                |                        |
| Total Number of Floors | 2                |         |                             |                                                |                        |