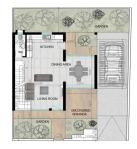

### VILLA 1

LOWER FLOOR

### **Property Features:**

- Private garden<...

| Property Info          |                  | Plot / Area Info |                             | Additional info                   |               |
|------------------------|------------------|------------------|-----------------------------|-----------------------------------|---------------|
| Covered Area           | 141              |                  |                             | Reference Number<br>Property type | 6767<br>House |
| Covered Veranda        | 14               | Pool<br>Parking  | Common, Yes<br>Covered, Yes |                                   |               |
| Uncovered Veranda      |                  |                  |                             |                                   |               |
| Officovered verafida   | vered Veranda 18 |                  |                             | Bathrooms                         | 2             |
| Total Number of Floors | 2                |                  |                             | Battillooms                       | _             |