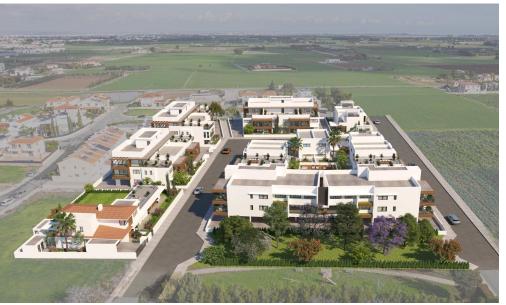

## 3 Bedroom House for Sale in Kiti, Larnaca District

Discover contemporary comfort in this stylish 3-bedroom townhouse, thoughtfully laid out across two levels to offer spacious interiors and a private garden — perfect for outdoor dining, family time, or simply enjoying Cyprus's sunny climate. An optional rooftop garden elevates your lifestyle even further, providing panoramic views and an ideal setting for entertaining or relaxing.

Located in a secure gated community in the peaceful Kiti area of Larnaca, this home offers access to landscaped communal areas, a shared swimming pool, and a children's playground — all just minutes from the beach and local village amenities.