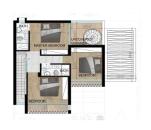

#### **UPPER FLOOR**

### **Property Features:**

- Private garden<...

| Property Info          |                  | Plot / Area Info |                             | Additional info                   |               |
|------------------------|------------------|------------------|-----------------------------|-----------------------------------|---------------|
| Covered Area           | 141              |                  |                             | Reference Number<br>Property type | 6767<br>House |
| Covered Veranda        | 14               | Pool<br>Parking  | Common, Yes<br>Covered, Yes |                                   |               |
| Uncovered Veranda      |                  |                  |                             |                                   |               |
| Officovered verafida   | vered Veranda 18 |                  |                             | Bathrooms                         | 2             |
| Total Number of Floors | 2                |                  |                             | Battillooms                       | _             |