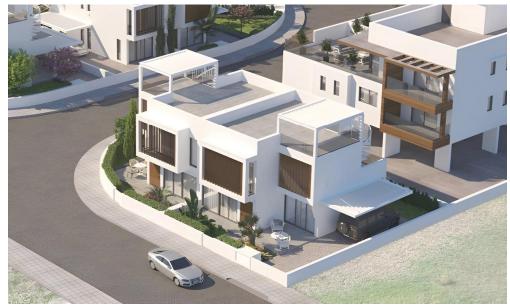

## 3 Bedroom House for Sale in Kiti, Larnaca District

Discover contemporary comfort in this stylish 3-bedroom townhouse, thoughtfully laid out across two levels to offer spacious interiors and a private garden — perfect for outdoor dining, family time, or simply enjoying Cyprus's sunny climate. An optional rooftop garden elevates your lifestyle even further, providing panoramic views and an ideal setting for entertaining or relaxing.

### **Property Features:**

- Private garden<...

| Property Info          |     | Plot / Area Info |                             | Additional info                   |               |
|------------------------|-----|------------------|-----------------------------|-----------------------------------|---------------|
| Covered Area           | 141 | l                | Common, Yes<br>Covered, Yes | Reference Number<br>Property type | 6771<br>House |
| Covered Veranda        | 14  | Pool             |                             |                                   |               |
| Uncovered Veranda      | 18  |                  |                             |                                   |               |
| Uncovered veranda      | 10  | Parking          |                             | Bathrooms                         | 2             |
| Total Number of Floors | 2   |                  |                             | Batilioonis                       | -             |