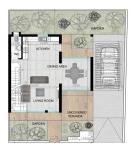

|                             | Batilioonis                       | -             |

Amenities Location

Location: Kiti Region: Larnaca

Coordinates: 34.837380296708 / 33.576986801144

Parking



**Price: €370 000 + VAT** 

VAT for this property is €18,500 or €70,300. VAT usually is 19%. If it is your first purchase of property, you can have VAT reduced to 5% for the first 150sq.m. of the property.

VAT Excluded

Title transfer fee ~€11 400.00

Price per SQM €2 624.00/m²

Common expenses None

## **Representative: RealDeal Estates**

Registration number 1311 Email info@realdeal.cy

License number 347/E Legal name Esperia Estates (Limassol-Paphos) Limited

Phone: **+35725255505**, **+35794001333** 

# **Price change history**

€370 000 on Jun 11, 2025













### VILLA 2

LOWER FLOOR





#### **UPPER FLOOR**





#### **ROOF GARDEN**



16.5 SQM Optional Roof Garden

Areas & Plans are not final and are subject to modifications