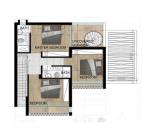

| Batilioonis                       | -             |

Amenities Location

Location: Kiti Region: Larnaca

Coordinates: 34.837380296708 / 33.576986801144

Parking



**Price: €370 000 + VAT** 

VAT for this property is €18,500 or €70,300. VAT usually is 19%. If it is your first purchase of property, you can have VAT reduced to 5% for the first 150sq.m. of the property.

VAT Excluded

Title transfer fee ~€11 400.00

Price per SQM €2 624.00/m²

Common expenses None

## **Representative: RealDeal Estates**

Registration number 1311 Email info@realdeal.cy

License number 347/E Legal name Esperia Estates (Limassol-Paphos) Limited

Phone: **+35725255505**, **+35794001333** 

# **Price change history**

€370 000 on Jun 11, 2025













### VILLA 2

LOWER FLOOR





#### **UPPER FLOOR**





#### **ROOF GARDEN**



16.5 SQM Optional Roof Garden

Areas & Plans are not final and are subject to modifications