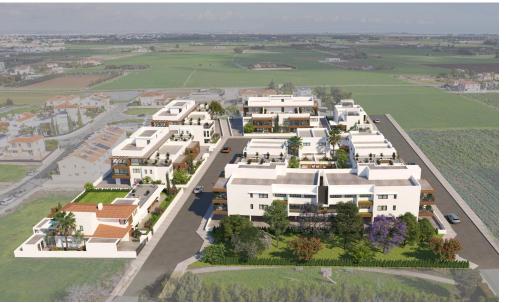

## 3 Bedroom House for Sale in Kiti, Larnaca District

Discover contemporary comfort in this stylish 3-bedroom townhouse, thoughtfully laid out across two levels to offer spacious interiors and a private garden — perfect for outdoor dining, family time, or simply enjoying Cyprus's sunny climate. An optional rooftop garden elevates your lifestyle even further, providing panoramic views and an ideal setting for entertaining or relaxing.

Located in a secure gated community in the peaceful Kiti area of Larnaca, this home offers access to landscaped communal areas, a shared swimming pool, and a children's playground — all just minutes from the beach and local village amenities.