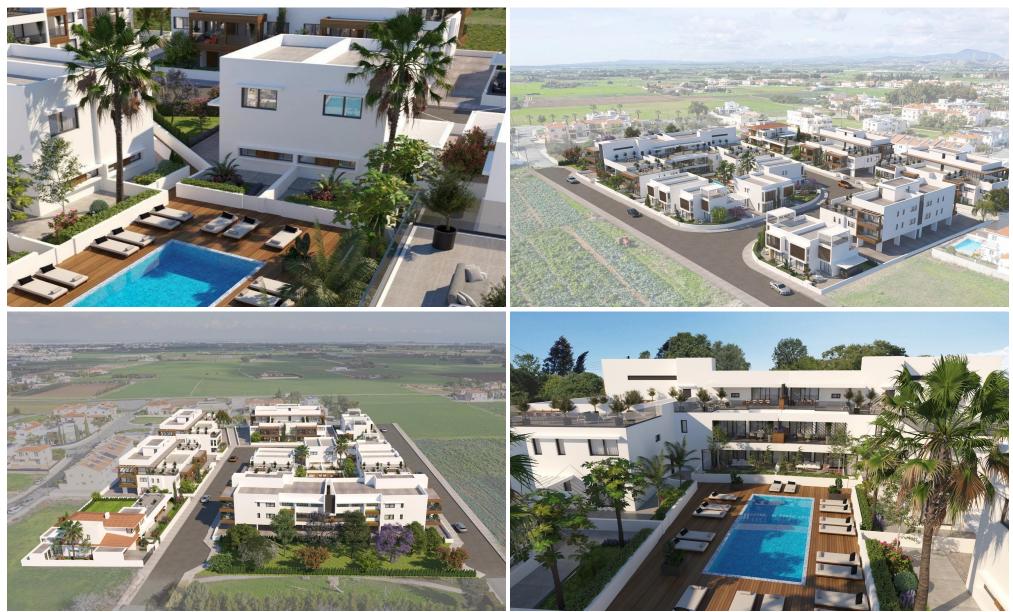

### 2 Bedroom House for Sale in Kiti, Larnaca District

Discover contemporary comfort in this stylish 2-bedroom townhouse, thoughtfully laid out across two levels to offer spacious interiors and a private garden — perfect for outdoor dining, family time, or simply enjoying Cyprus's sunny climate. An optional rooftop garden elevates your lifestyle even further, providing panoramic views and an ideal setting for entertaining or relaxing.

Located in a secure gated community in the peaceful Kiti area of Larnaca, this home offers access to landscaped communal areas, a shared swimming pool, and a children's playground — all just minutes from the beach and local village amenities.

Property Features:

- Private garden<...

| Property Info                                                                  |          | Plot / Area Info   |      | Additional info             |                                                |                    |
|--------------------------------------------------------------------------------|----------|--------------------|------|-----------------------------|------------------------------------------------|--------------------|
| Covered Area<br>Covered Veranda<br>Uncovered Veranda<br>Total Number of Floors |          | 112<br>6<br>6<br>2 | Pool | Common, Yes<br>Covered, Yes | Reference Number<br>Property type<br>Bathrooms | 6776<br>House<br>2 |
| Amenities                                                                      | Location |                    |      | Decision                    |                                                |                    |