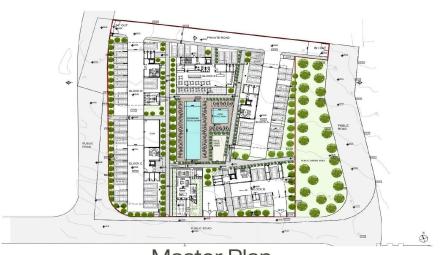

|                             | Bathrooms        | 2                  |

| Amenities | Location |
|-----------|----------|

• Parking Region: Paphos

Coordinates: **34.756316629005** / **32.431533344028** 



Price: €425 000 + VAT

VAT for this property is **€21,250** or **€80,750**. VAT usually is 19%. If it is your first purchase of property, you can have VAT reduced to 5% for the first 150sq.m. of the property.

VAT Excluded

Title transfer fee None

Price per SQM €3 899.00/m²

Common expenses None

## **Representative: RealDeal Estates**

Registration number 1311 Email info@realdeal.cy
License number 347/E Legal name Esperia Estates (Limassol-Paphos) Limited

Phone: +35725255505, +35794001333

## **Price change history**

€425 000 on Jun 11, 2025

































Master Plan