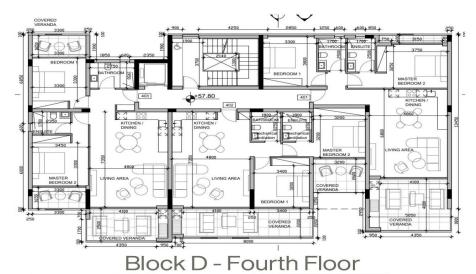

## 2 Bedroom Apartment for Sale in Geroskipou, Paphos District

Apartment 402 is a two-bedroom unit with 83 m<sup>2</sup> of living space, situated on the 1st floor of a four-story residential building in Block D.

| Property Info          |                                | Plot / Area In | fo                          | Additional info  |                    |
|------------------------|--------------------------------|----------------|-----------------------------|------------------|--------------------|
| Covered Area           | 111                            |                |                             | Reference Number | 6790               |
| Covered Veranda        | 28                             | <b>5</b> .     | Common, Yes<br>Covered, Yes |                  |                    |
| Floor Number           | 1                              | Pool           |                             | . , , , .        | Apartment          |
| Total Number of Floors | 4                              | Parking        |                             |                  | Under Construction |
| Heating                | <b>Underfloor Heating, Yes</b> |                |                             | Bathrooms        | 2                  |