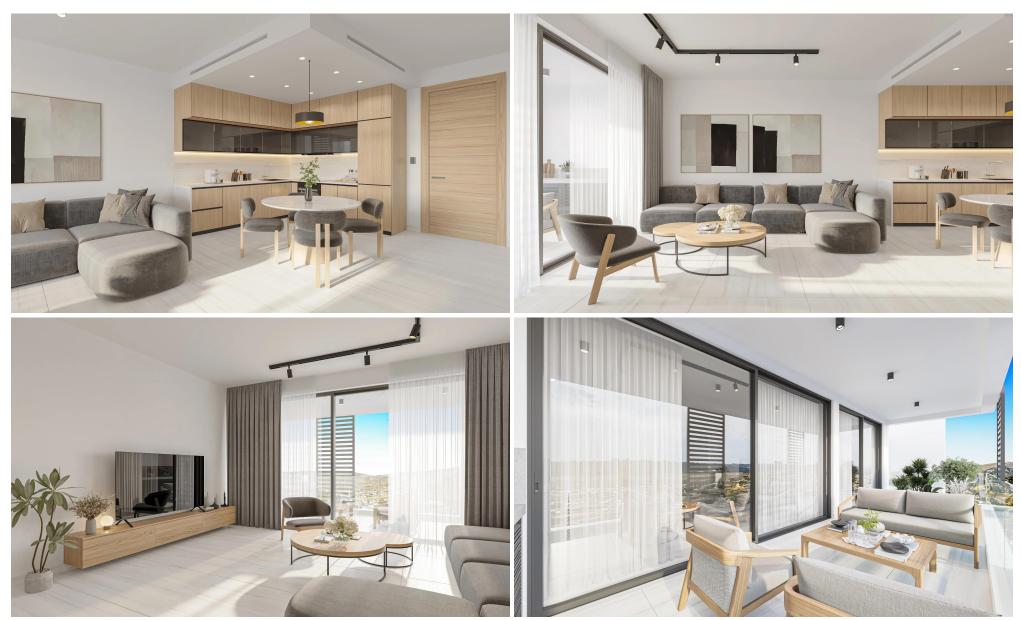

This project presents 56 luxury residences complemented by a minimarket/cafe, state-of-the-art gym and a half-Olympic swimming pool — backed by 12-hour concierge service. Perfectly situated steps from Paphos harbour, beaches and King's Avenue Mall, it offers unmatched convenience. Interiors boast expansive open-plan layouts, soaring ceilings, bespoke finishes and seamless flow onto generous balconies. Each home features water-based underfloor heating, VRV cooling, energy-efficient glazing and smart-home provisions. Premium materials — fro...