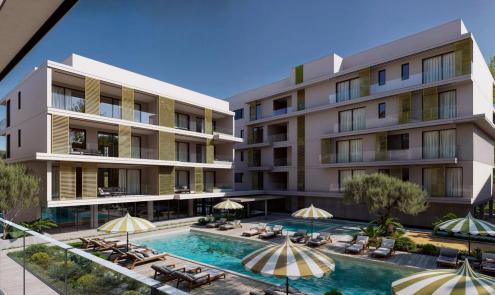

## 2 Bedroom Apartment for Sale in Geroskipou, Paphos District

Apartment 402 is a two-bedroom unit with 83 m<sup>2</sup> of living space, situated on the 1st floor of a four-story residential building in Block D.

This project presents 56 luxury residences complemented by a minimarket/cafe, state-of-the-art gym and a half-Olympic swimming pool — backed by 12-hour concierge service. Perfectly situated steps from Paphos harbour, beaches and King's Avenue Mall, it offers unmatched convenience. Interiors boast expansive open-plan layouts, soaring ceilings, bespoke finishes and seamless flow onto generous balconies. Each home features water-based underfloor heating, VRV cooling, energy-efficient glazing and smart-home provisions. Premium materials — fro...