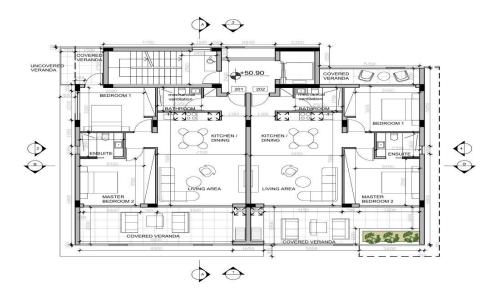

## 2 Bedroom Apartment for Sale in Geroskipou, Paphos District

Apartment 202 is a two-bedroom unit with 85 m<sup>2</sup> of living space, situated on the 2nd floor of a four-story residential building in Block E.

| Property Info          |                         | Plot / Area Info |                             | Additional info  |                    |
|------------------------|-------------------------|------------------|-----------------------------|------------------|--------------------|
| Covered Area           | 115                     |                  |                             | Reference Number | 6795               |
| Covered Veranda        | 30                      | Pool<br>Parking  | Common, Yes<br>Covered, Yes |                  |                    |
| Floor Number           | 2                       |                  |                             | . , , , ,        | Apartment          |
| Total Number of Floors | 4                       |                  |                             |                  | Under Construction |
| Heating                | Underfloor Heating, Yes |                  |                             | Bathrooms        | 2                  |