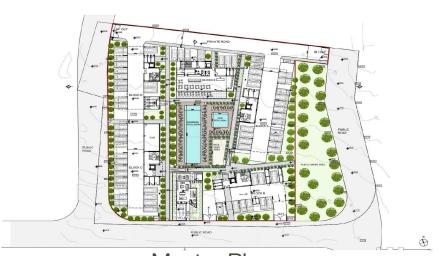

property, you can have VAT reduced to 5% for the first 150sq.m. of the property.

| VAT | Excluded | Title transfer fee | None                     | Common ovnonces |      |
|-----|----------|--------------------|--------------------------|-----------------|------|
|     |          | Price per SQM      | €3 348.00/m <sup>2</sup> | Common expenses | None |

## **Representative: RealDeal Estates**

| Registration number | 1311  | Email      | info@realdeal.cy                          |
|---------------------|-------|------------|-------------------------------------------|
| License number      | 347/E | Legal name | Esperia Estates (Limassol-Paphos) Limited |

Phone: **+35725255505**, **+35794001333** 

## **Price change history**

€385 000 on Jun 11, 2025



































Master Plan