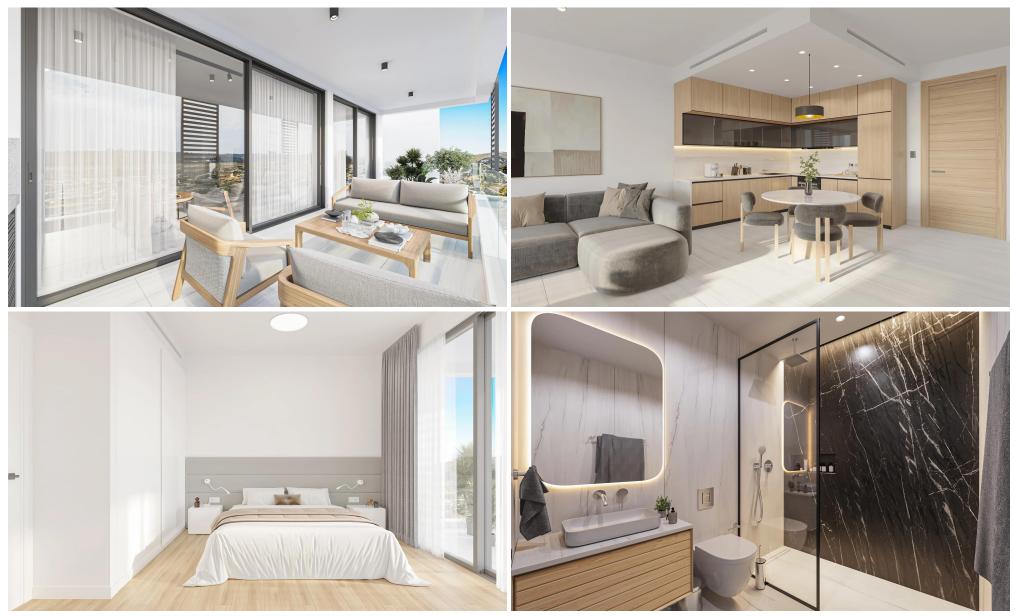

## 2 Bedroom Apartment for Sale in Geroskipou, Paphos District

Apartment 301 is a two-bedroom unit with 84 m<sup>2</sup> of living space, situated on the 3rd floor of a four-story residential building in Block E.

This project presents 56 luxury residences complemented by a minimarket/cafe, state-of-the-art gym and a half-Olympic swimming pool — backed by 12-hour concierge service. Perfectly situated steps from Paphos harbour, beaches and King's Avenue Mall, it offers unmatched convenience. Interiors boast expansive open-plan layouts, soaring ceilings, bespoke finishes and seamless flow onto generous balconies. Each home features water-based underfloor heating, VRV cooling, energy-efficient glazing and smart-home provisions. Premium materials — fro...

| Property Info                                                                        | Plot / Area Ir                                 | fo              | Additional info             |                                                             |                                              |  |
|--------------------------------------------------------------------------------------|------------------------------------------------|-----------------|-----------------------------|-------------------------------------------------------------|----------------------------------------------|--|
| Covered Area<br>Covered Veranda<br>Floor Number<br>Total Number of Floors<br>Heating | 115<br>31<br>3<br>4<br>Underfloor Heating, Yes | Pool<br>Parking | Common, Yes<br>Covered, Yes | Reference Number<br>Property type<br>Condition<br>Bathrooms | 6796<br>Apartment<br>Under Construction<br>2 |  |
| Amenities <ul> <li>Parking</li> </ul>                                                | Location<br>Location: Geroskipou               | -               | jion: <b>Paphos</b>         |                                                             |                                              |  |
|                                                                                      | Coordinates: 34.756316629005 / 32.431533344028 |                 |                             |                                                             |                                              |  |