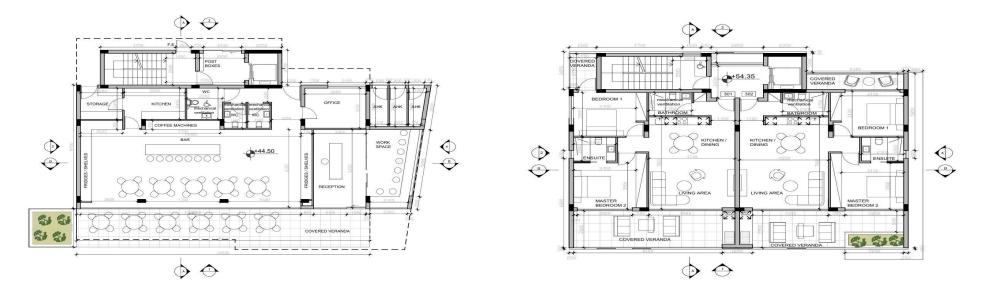

## 2 Bedroom Apartment for Sale in Geroskipou, Paphos District

Apartment 301 is a two-bedroom unit with 84 m<sup>2</sup> of living space, situated on the 3rd floor of a four-story residential building in Block E.

| Property Info                                                                        | Plot / Area Ir                                 | fo              | Additional info             |                                                             |                                              |  |
|--------------------------------------------------------------------------------------|------------------------------------------------|-----------------|-----------------------------|-------------------------------------------------------------|----------------------------------------------|--|
| Covered Area<br>Covered Veranda<br>Floor Number<br>Total Number of Floors<br>Heating | 115<br>31<br>3<br>4<br>Underfloor Heating, Yes | Pool<br>Parking | Common, Yes<br>Covered, Yes | Reference Number<br>Property type<br>Condition<br>Bathrooms | 6796<br>Apartment<br>Under Construction<br>2 |  |
| Amenities <ul> <li>Parking</li> </ul>                                                | Location<br>Location: Geroskipou               | -               | jion: <b>Paphos</b>         |                                                             |                                              |  |
|                                                                                      | Coordinates: 34.756316629005 / 32.431533344028 |                 |                             |                                                             |                                              |  |