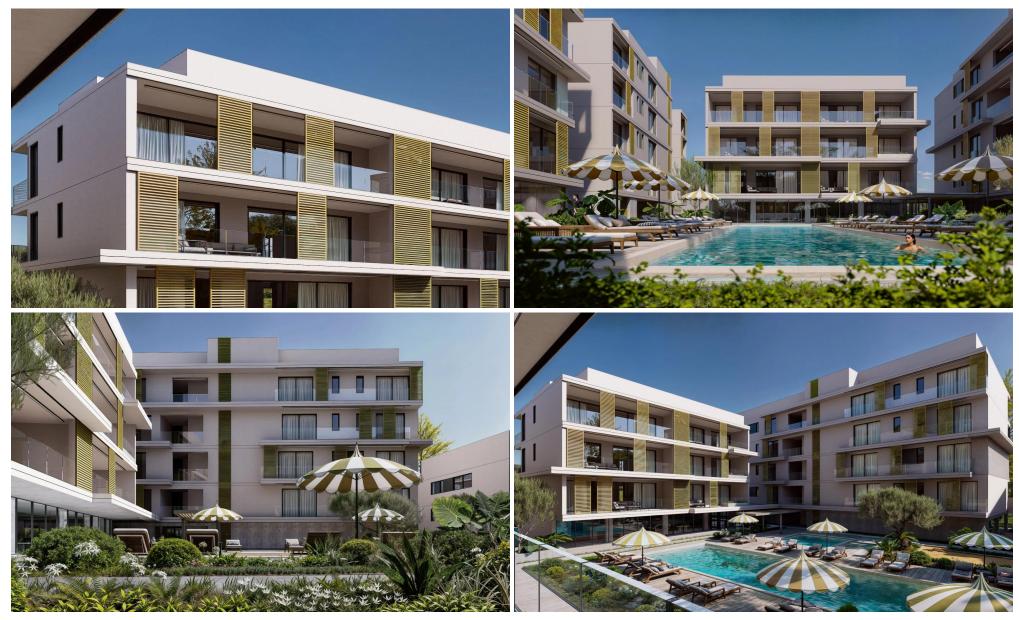

## 2 Bedroom Apartment for Sale in Geroskipou, Paphos District

Apartment 301 is a two-bedroom unit with 84 m<sup>2</sup> of living space, situated on the 3rd floor of a four-story residential building in Block E.

This project presents 56 luxury residences complemented by a minimarket/cafe, state-of-the-art gym and a half-Olympic swimming pool — backed by 12-hour concierge service. Perfectly situated steps from Paphos harbour, beaches and King's Avenue Mall, it offers unmatched convenience. Interiors boast expansive open-plan layouts, soaring ceilings, bespoke finishes and seamless flow onto generous balconies. Each home features water-based underfloor heating, VRV cooling, energy-efficient glazing and smart-home provisions. Premium materials — fro...