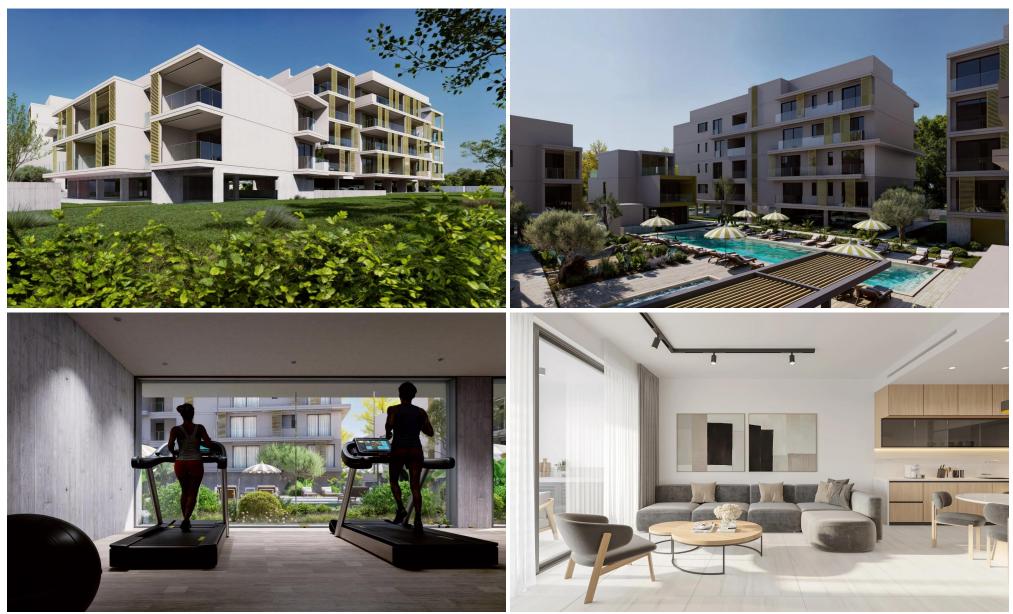

## 2 Bedroom Apartment for Sale in Geroskipou, Paphos District

Apartment 301 is a two-bedroom unit with 84 m<sup>2</sup> of living space, situated on the 3rd floor of a four-story residential building in Block E.

This project presents 56 luxury residences complemented by a minimarket/cafe, state-of-the-art gym and a half-Olympic swimming pool — backed by 12-hour concierge service. Perfectly situated steps from Paphos harbour, beaches and King's Avenue Mall, it offers unmatched convenience. Interiors boast expansive open-plan layouts, soaring ceilings, bespoke finishes and seamless flow onto generous balconies. Each home features water-based underfloor heating, VRV cooling, energy-efficient glazing and smart-home provisions. Premium materials — fro...