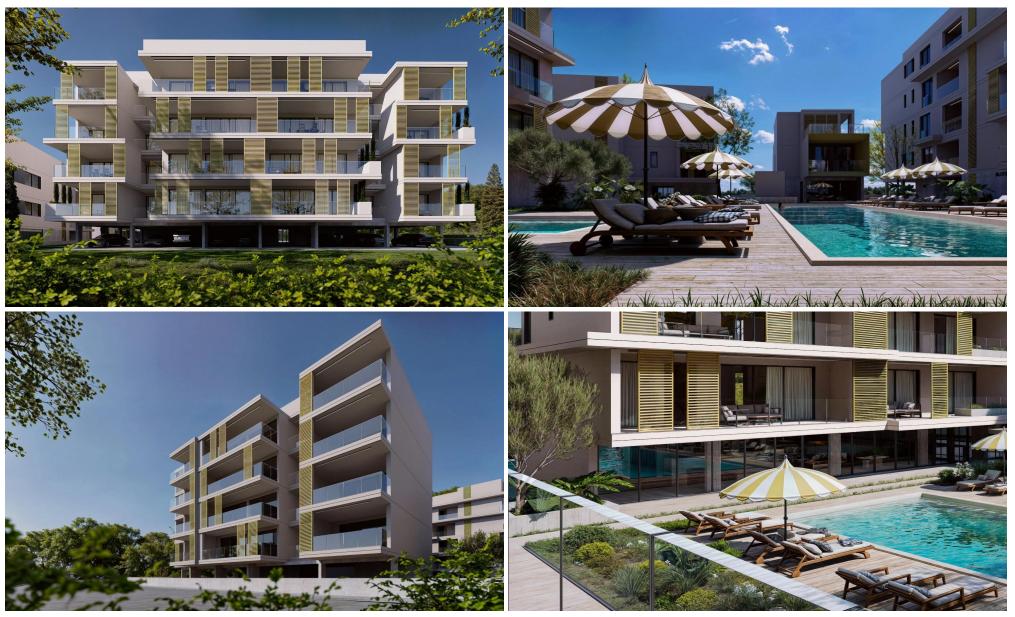

## 2 Bedroom Apartment for Sale in Geroskipou, Paphos District

Apartment 301 is a two-bedroom unit with 84 m<sup>2</sup> of living space, situated on the 3rd floor of a four-story residential building in Block E.

This project presents 56 luxury residences complemented by a minimarket/cafe, state-of-the-art gym and a half-Olympic swimming pool — backed by 12-hour concierge service. Perfectly situated steps from Paphos harbour, beaches and King's Avenue Mall, it offers unmatched convenience. Interiors boast expansive open-plan layouts, soaring ceilings, bespoke finishes and seamless flow onto generous balconies. Each home features water-based underfloor heating, VRV cooling, energy-efficient glazing and smart-home provisions. Premium materials — fro...