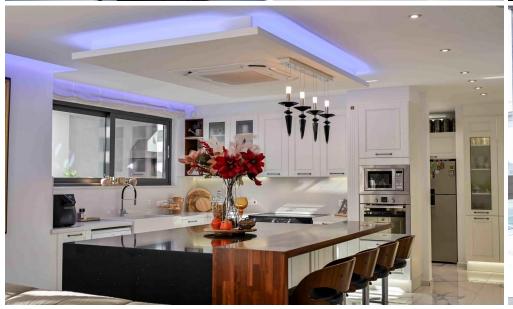

## **5 Bedroom House for Sale in Oroklini, Larnaca District**

This stunning 3-storey villa, located on a spacious plot, offers everything you need for a comfortable and modern life. The house has 5+1 bedrooms and 5+1 bathrooms, finished with premium finishes. Unique features of the villa, 1st floor: a spacious living room with an open-plan kitchen leading to a patio, barbecue area and a swimming pool with a wooden terrace. An ideal place for outdoor recreation and entertainment. 2nd floor: 4 bedrooms, each with its own bathroom. All rooms are equipped with modern LED lighting and a smart home system. Solar panels with a capacity of 10 kW are installed, which brings savings of up to €4,500 per year. Ground floor: A spacious room with a separate bedroo...