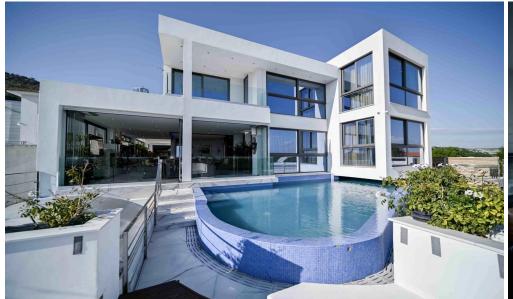

## **5 Bedroom House for Sale in Oroklini, Larnaca District**

This stunning 3-storey villa, located on a spacious plot, offers everything you need for a comfortable and modern life. The house has 5+1 bedrooms and 5+1 bathrooms, finished with premium finishes. Unique features of the villa, 1st floor: a spacious living room with an open-plan kitchen leading to a patio, barbecue area and a swimming pool with a wooden terrace. An ideal place for outdoor recreation and entertainment. 2nd floor: 4 bedrooms, each with its own bathroom. All rooms are equipped with modern LED lighting and a smart home system. Solar panels with a capacity of 10 kW are installed, which brings savings of up to €4,500 per year. Ground floor: A spacious room with a separate bedroo...