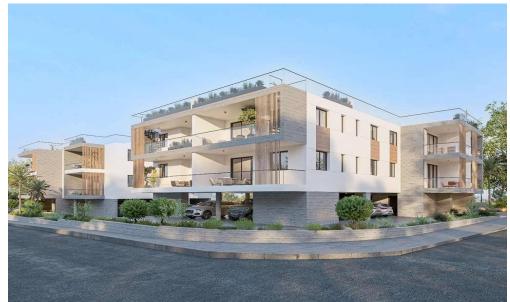

## 2 Bedroom Apartment for Sale in Erimi, Limassol District

For sale a two-bedroom penthouse with a spacious roof terrace in the area of Erimi, Limassol. The area has an excellent location with easy access to the highway and the city center. There is a covered parking space and a storage room for each apartment. The project was carried out taking into account all requirements for earthquake resistance and building regulations of the European Union, which guarantees the safety and durability of the structure. The building has a high level of energy efficiency: 8 cm thick polystyrene foam insulation is used around the perimeter, and similar insulation is used on the roof. The interior is insulated with light concrete, which provides a comfortable micr...