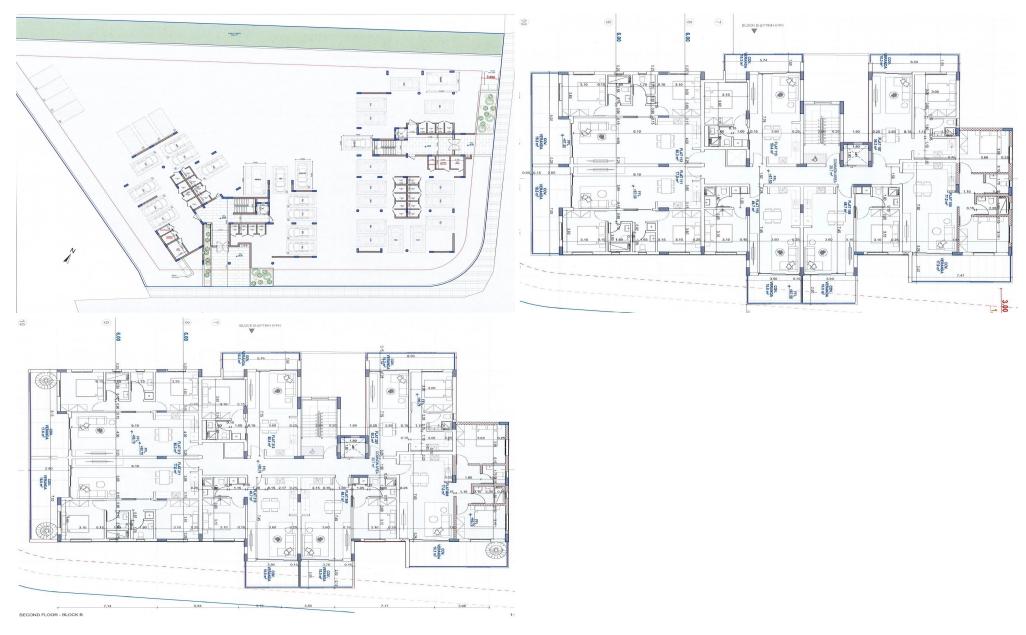

## 2 Bedroom Apartment for Sale in Erimi, Limassol District

For sale a two-bedroom penthouse with a spacious roof terrace in the area of Erimi, Limassol. The area has an excellent location with easy access to the highway and the city center. There is a covered parking space and a storage room for each apartment. The project was carried out taking into account all requirements for earthquake resistance and building regulations of the European Union, which guarantees the safety and durability of the structure. The building has a high level of energy efficiency: 8 cm thick polystyrene foam insulation is used around the perimeter, and similar insulation is used on the roof. The interior is insulated with light concrete, which provides a comfortable micr...

| Property Info     |             | Plot / Area Info |              | Additional info  |                   |
|-------------------|-------------|------------------|--------------|------------------|-------------------|
| Covered Area      | 159         |                  |              | Reference Number | per <b>159144</b> |
| Furnishing        | Unfurnished | Parking          | Covered, Yes | Property type    | <b>Apartment</b>  |
| Energy Efficiency | A           |                  | Covered, res | Condition        | <b>Brand New</b>  |
| Air Conditioning  | No          |                  |              | Bathrooms        | 2                 |