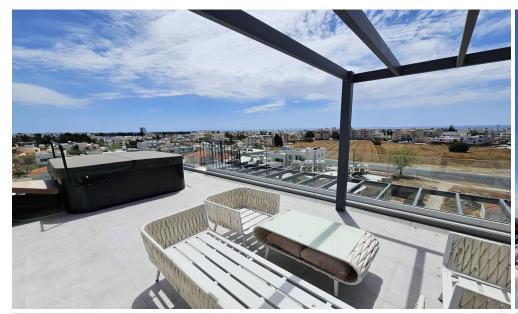

## 2 Bedroom Apartment for Sale in Paphos - Universal

A spacious apartment on the 1st floor with a balcony overlooking the pool is offered for sale. The apartment is located in block 8 and has its own parking space and storage room. Inside the apartment there are two bedrooms, a bathroom, an open-plan living room-kitchen and a balcony. It is sold with furniture and equipment. The total area of the apartment is 80 m2 plus a balcony.