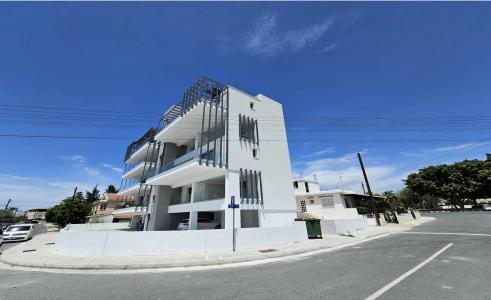

## 2 Bedroom Apartment for Sale in Paphos - Universal

A spacious apartment on the 1st floor with a balcony overlooking the pool is offered for sale. The apartment is located in block 8 and has its own parking space and storage room. Inside the apartment there are two bedrooms, a bathroom, an open-plan living room-kitchen and a balcony. It is sold with furniture and equipment. The total area of the apartment is 80 m2 plus a balcony.