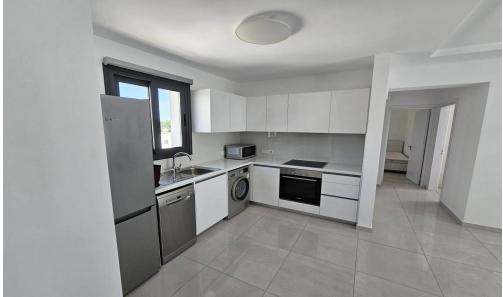

## 2 Bedroom Apartment for Sale in Paphos - Universal

A spacious apartment on the 1st floor with a balcony overlooking the pool is offered for sale. The apartment is located in block 8 and has its own parking space and storage room. Inside the apartment there are two bedrooms, a bathroom, an open-plan living room-kitchen and a balcony. It is sold with furniture and equipment. The total area of the apartment is 80 m2 plus a balcony.