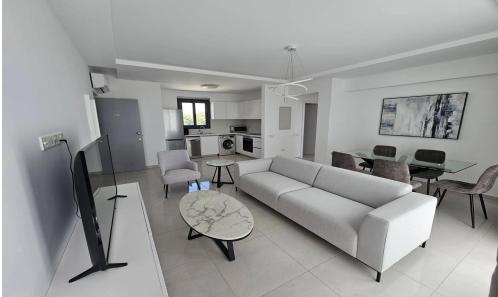

## 2 Bedroom Apartment for Sale in Paphos - Universal

A spacious apartment on the 1st floor with a balcony overlooking the pool is offered for sale. The apartment is located in block 8 and has its own parking space and storage room. Inside the apartment there are two bedrooms, a bathroom, an open-plan living room-kitchen and a balcony. It is sold with furniture and equipment. The total area of the apartment is 80 m2 plus a balcony.