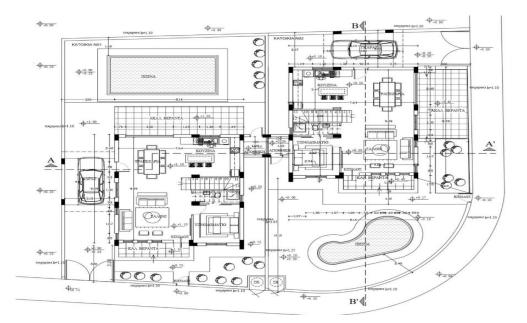

## 4 Bedroom House for Sale in Oroklini, Larnaca District

Villas for sale in Oroklini. This is a residential project that embodies luxury, comfort and sustainability. Located in a quiet area, the project offers two carefully designed villas that set a new standard for modern living. Every aspect of the two houses has been created with the utmost care, using the best materials to ensure unsurpassed quality and durability. Attention to detail in both construction and decoration. The project meets the highest energy efficiency standards set by the European Union. This commitment to sustainability means that these villas provide a comfortable living environment while significantly reducing energy consumption and costs. The pool is available for an a...