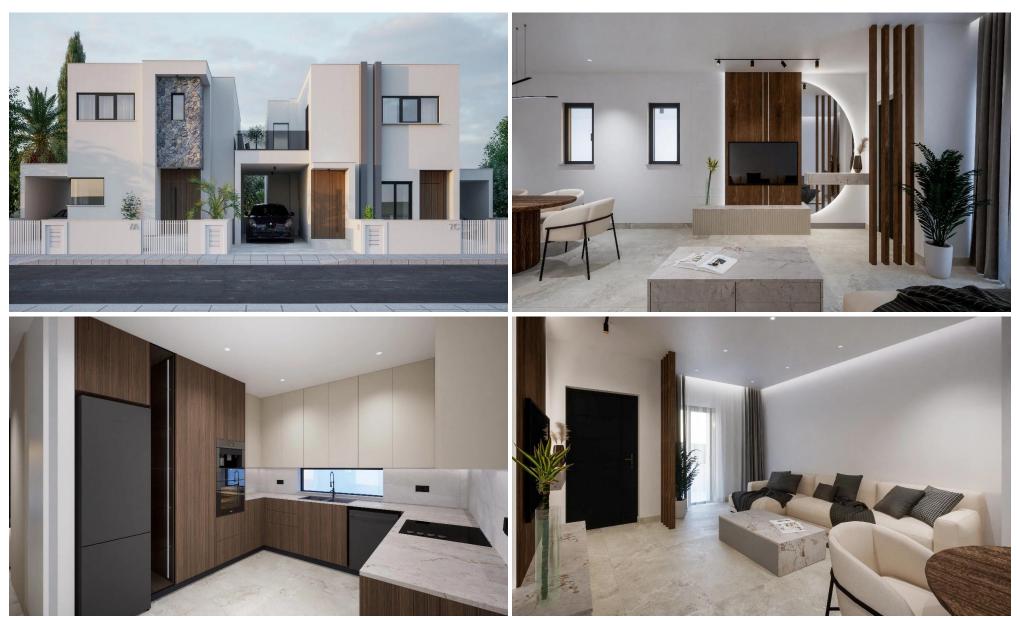

## 3 Bedroom House for Sale in Kiti, Larnaca District

For sale a modern villa located in the heart of the village of Kiti, Larnaca. The residence consists of one detached villa and two apartments. The property offers a unique and stylish finish, excellent workmanship, perfectly combined to create cozy and unique living spaces. A very promising location, the proximity of the highway and all the necessary infrastructure nearby.