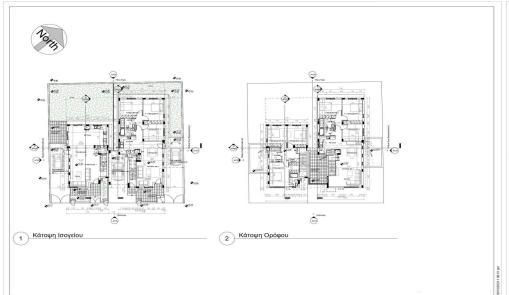

## 3 Bedroom House for Sale in Kiti, Larnaca District

For sale a modern villa located in the heart of the village of Kiti, Larnaca. The residence consists of one detached villa and two apartments. The property offers a unique and stylish finish, excellent workmanship, perfectly combined to create cozy and unique living spaces. A very promising location, the proximity of the highway and all the necessary infrastructure nearby.