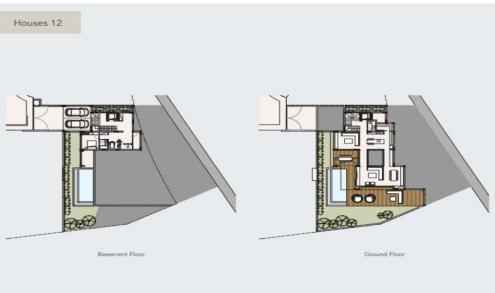

## 4 Bedroom House for Sale in Germasogeia, Limassol District

Villa for sale in a luxury residential complex located in a privileged location on a hillside in the Germasoia area of Limassol, with views of Limassol, Easy access to the highway and the city center, schools, shops and other amenities. Two city harbors for superyachts are located a stone's throw from the complex. On the ground floor there are bright and spacious living spaces, including an open-plan kitchen and a dining area with stretch ceilings and high-quality Spanish or Italian tiles. They overlook the front garden and the veranda. The bedrooms are located on the upper floors and include master bedrooms with en-suite bathrooms and spacious walk-in closets. Laminated parquet flo...