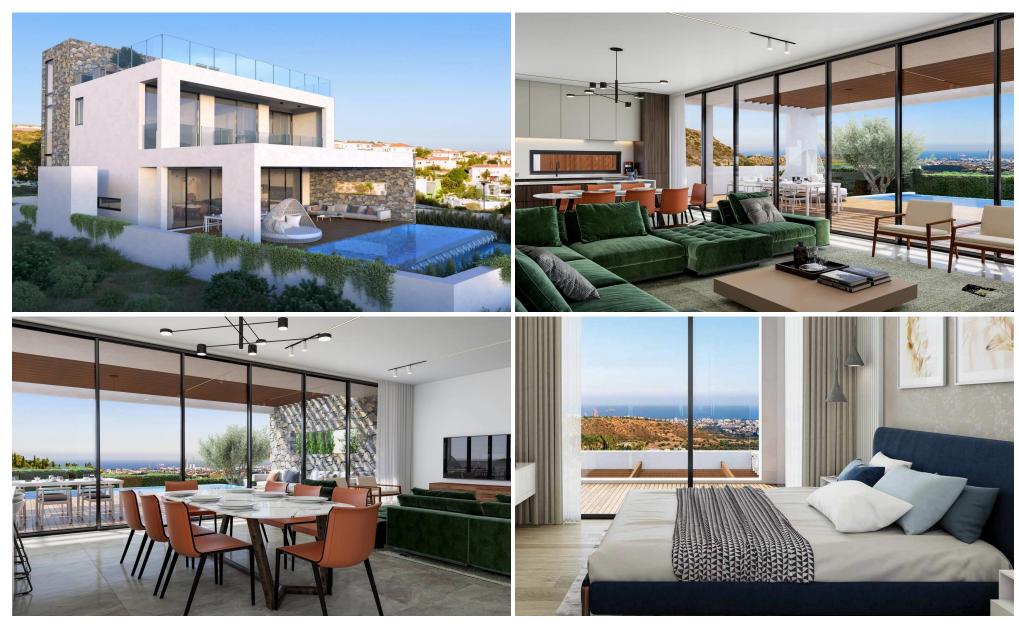

## 4 Bedroom House for Sale in Germasogeia, Limassol District

Villa for sale in a luxury residential complex located in a privileged location on a hillside in the Germasoia area of Limassol, with views of Limassol, Easy access to the highway and the city center, schools, shops and other amenities. Two city harbors for superyachts are located a stone's throw from the complex. On the ground floor there are bright and spacious living spaces, including an open-plan kitchen and a dining area with stretch ceilings and high-quality Spanish or Italian tiles. They overlook the front garden and the veranda. The bedrooms are located on the upper floors and include master bedrooms with en-suite bathrooms and spacious walk-in closets. Laminated parquet flo...