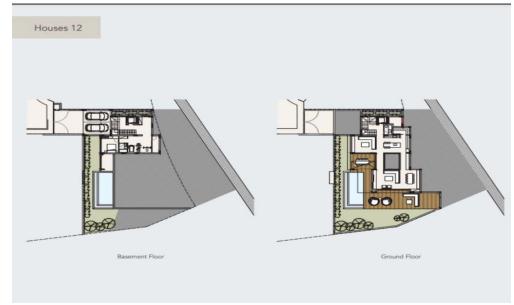

## 4 Bedroom House for Sale in Germasogeia, Limassol District

Villa for sale in a luxury residential complex located in a privileged location on a hillside in the Germasoia area of Limassol, with views of Limassol, Easy access to the highway and the city center, schools, shops and other amenities. Two city harbors for superyachts are located a stone's throw from the complex. On the ground floor there are bright and spacious living spaces, including an open-plan kitchen and a dining area with stretch ceilings and high-quality Spanish or Italian tiles. They overlook the front garden and the veranda. The bedrooms are located on the upper floors and include master bedrooms with en-suite bathrooms and spacious walk-in closets. Laminated parquet flo...