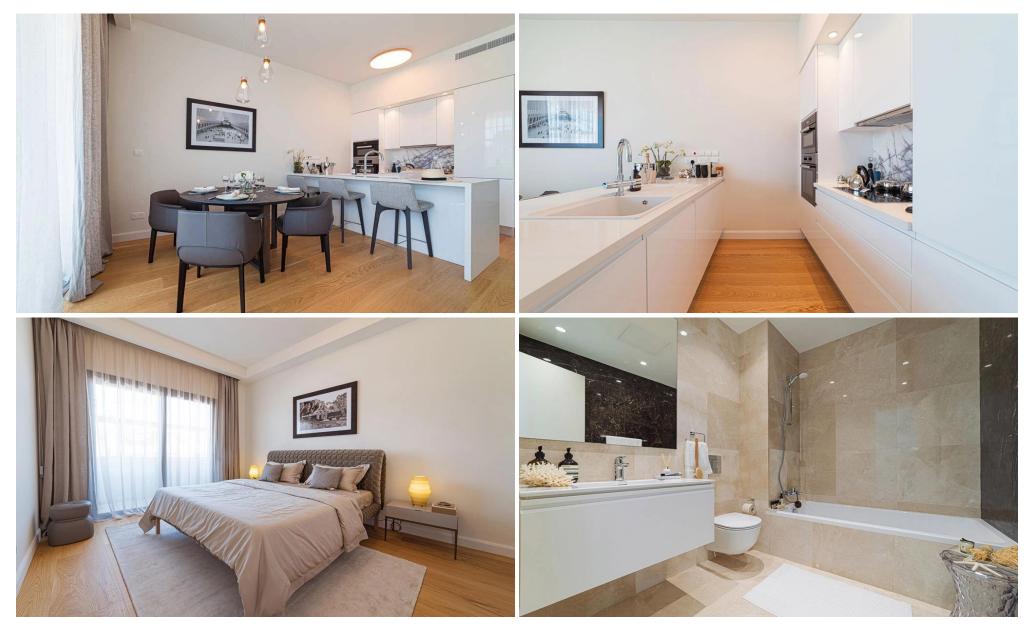

## 2 Bedroom Apartment for Sale in Germasogeia, Limassol District

For sale a cozy apartment located in one of the most popular areas of the city – Germasogeia, Limassol. The gated complex is designed using the best high-quality materials and high standards of finishing, where premium aesthetics are combined with increased comfort and functionality. The apartment offers panoramic mountain views, Residents will be able to enjoy the luxury of spacious living rooms with floor-to-ceiling windows that allow natural light to penetrate into the space, making the stay as comfortable as possible. Warm water floors, VRV-conditioning. The complex will have a communal swimming pool, gym and indoor parking for each apartment.